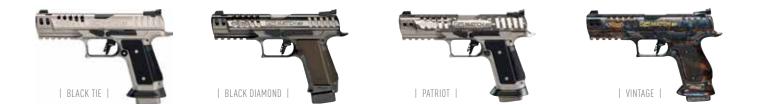

### Q5 MATCH SF Special Editions

The Q5 Match SF Editions: aesthetically already staking their claim as a legend. These valuables are unmistakable eye-catchers that set standards second to none. This is reflected inside and in the technical properties without any compromises:

#### **Q5 MATCH SF Black Tie**

Contrasts and steel in perfection: Classic aesthetics and state-of-the-art surface treatment processes deliver optimum corrosion protection and an extremely attractive appearance.

#### Q5 MATCH SF Black Diamond

The Black Diamond is completely black and is created by a combination of several processes. The basis is the Tenifer® nitriding process. Followed by the finest polishing operations and a diamond-like carbon coating. The result is a high-gloss finish with superior hardness and wear-reduced slide rails.

#### **Q5 MATCH SF Patriot**

The high gloss finish of The Patriot comes with an engraving from Giovanelli, Italy. It picks up on US motifs such as the bald eagle, the Statue of Liberty and Stars and Stripes.

#### **Q5 MATCH SF Vintage**

The Vintage special edition of the Q5 Match SF combines both proven functionality and distinctive aesthetics. The beautifully marbled and cloudlike shimmering color effects that result from the case hardening process are incredibly exceptional on every single WALTHER Vintage handgun. One-piece wooden grip, Dynamic Performance Trigger, case hardened magwell, packed in a luxury case are given high-end standards for this model.