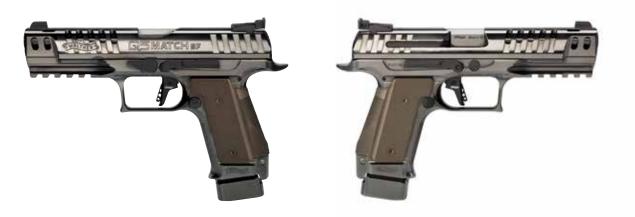

### Q5 MATCH SF Special Editions

The Q5 Match SF Editions: aesthetically already staking their claim as a legend. These valuables are unmistakable eye-catchers that set standards second to none. This is reflected inside and in the technical properties without any compromises:

Superior trigger characteristics and ultimately better hitting as a consequence of Walther's Dynamic Performance Trigger. This competition trigger with its distinctive aluminum finger rest is made for dynamic shooting: short take-up, little over-travel and fast reset. At the point or release, the trigger with its flat trigger blade breaks like glass at 2.5 kilograms.