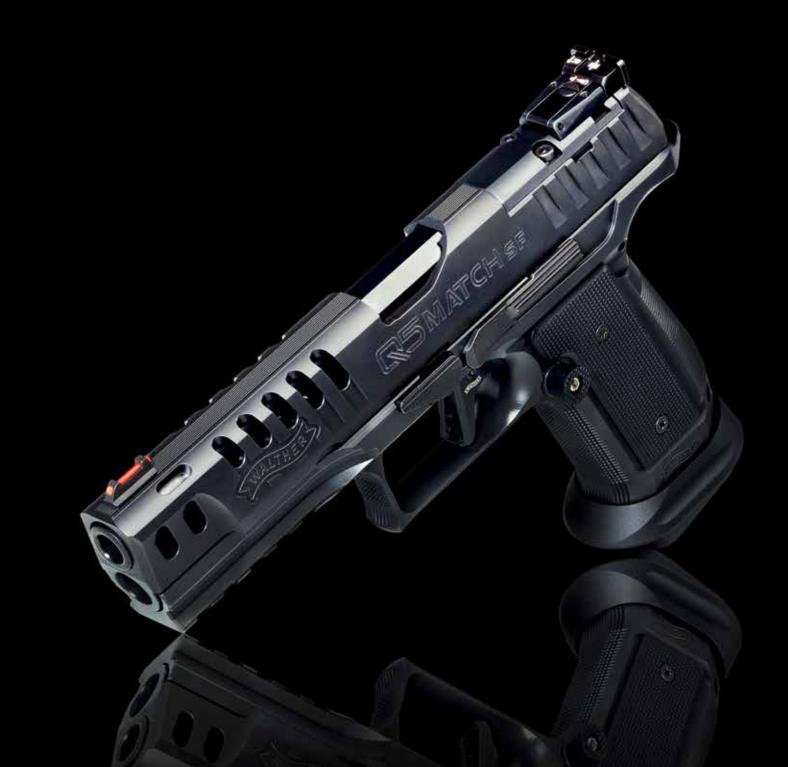

### Q5 MATCH STEEL FRAME

The Q5 Match Steel Frame is a testament to the level of excellence found solely at Walther. Its steel frame – precision machined from solid steel billet – improves ergonomics with a wrap-around grip panel, extended beavertail, full-length Picatinny rail and recessed slide release. The weight distribution of the Walther Steel Frame drastically reduces recoil to improve shooter performance, ultimately contributing to overall efficiency. A modern work of art in its own right. The slide is outfitted with features previously found only on custom handguns. It is ported and optic ready, with LPA sights as well as front and rear slide serrations. Walther's superior accuracy is quickly realized when shooting thanks to the 5" barrel with polygonal rifling and stepped chamber.

#### Q5 MATCH STEEL FRAME CHAMPION

Breaking boundaries and shattering expectations. The Q5 Match Steel Frame Champion is superior performance taken to the next level through heightened functionality and a relentless determination to deliver precisely what the experienced shooter demands. The Q5 Match Steel Frame Champion comes standard with flared magwell, extended basepads, and adjustable sear engagement. The real competitive edge begins here. Despite common misconceptions, you can buy performance.

#### Q5 MATCH STEEL FRAME EXPERT

To exceed your expectations. To follow your ambitions. To go beyond borders. Forget what you thought you knew about competition handguns. Supremacy of functional design and exceptional performance delivering a superior championship caliber product specifically aimed at the experienced shooter! The Q5 Match Steel Frame Expert draws its extra edge from its enhanced trigger. It's literally the best trigger on a striker fired gun ever made. 20 Newton pull out of the box, with adjustable take-up and trigger stop. A perfect trigger pull counts when the timer is ticking and your heart beats fastest. A competition trigger in pure culture.