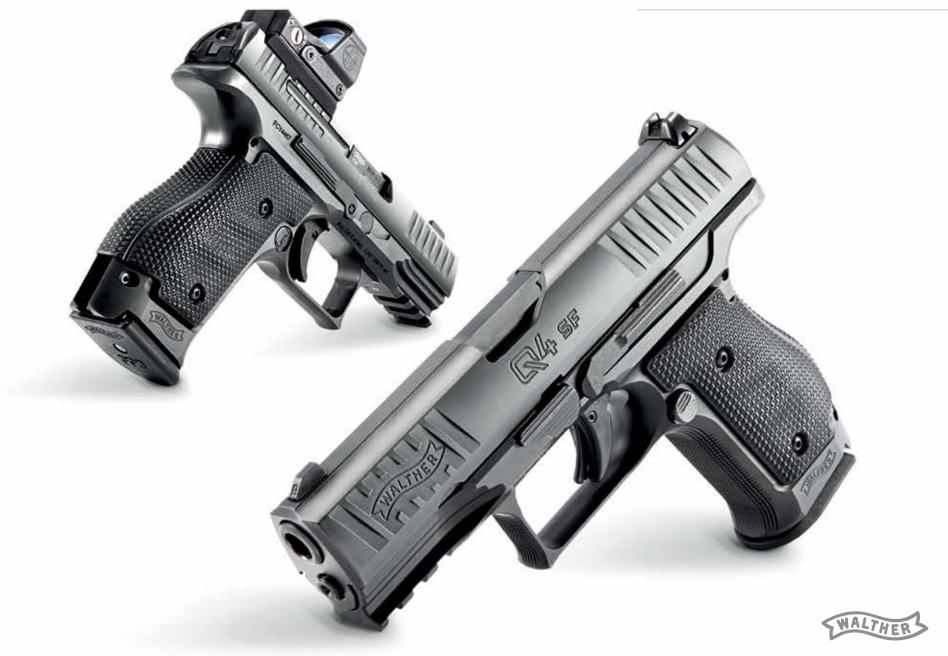

### Q4 STEEL FRAME (PS)

Outmatched by no one. Walther continues their tradition of superiority with a handgun designed specifically for those who only buy the best and nothing less. This is the ultimate representation of high-class performance in a concealed carry package that just can't be found anywhere else. A testament to Walther's enduring legacy of excellence, the Q4 Steel Frame delivers peak performance when you need it most. Featuring Walther's legendary barrel, phosphoric sights as well as front and rear slide serrations, the advantages this handgun delivers are undeniable.

### Q4 STEEL FRAME OPTICS READY (OR)

A feat in firearm engineering that simply must be felt to be believed, the Walther Q4 Steel Frame OR will surpass all expectations with its unrivaled accuracy and performance. Its steel frame – precision machined from solid steel billet – improves ergonomics with a wrap-around grip panel, beavertail, full length Picatinny rail and recessed slide release. The weight distribution of the Walther Steel Frame drastically reduces recoil to improve shooter performance, ultimately contributing to overall efficiency. Featuring Walther's legendary barrel, LPA serrated adjustable duty sights as well as front and rear slide serrations, plus the option for optics when the situation demands it. Get yours today and shoot with the best.

### Q5 MATCH STEEL FRAME

The Q5 Match Steel Frame is a testament to the level of excellence found solely at Walther. Its steel frame – precision machined from solid steel billet – improves ergonomics with a wrap-around grip panel, extended beavertail, full-length Picatinny rail and recessed slide release. The weight distribution of the Walther Steel Frame drastically reduces recoil to improve shooter performance, ultimately contributing to overall efficiency. A modern work of art in its own right. The slide is outfitted with features previously found only on custom handguns. It is ported and optic ready, with LPA sights as well as front and rear slide serrations. Walther's superior accuracy is quickly realized when shooting thanks to the 5" barrel with polygonal rifling and stepped chamber.