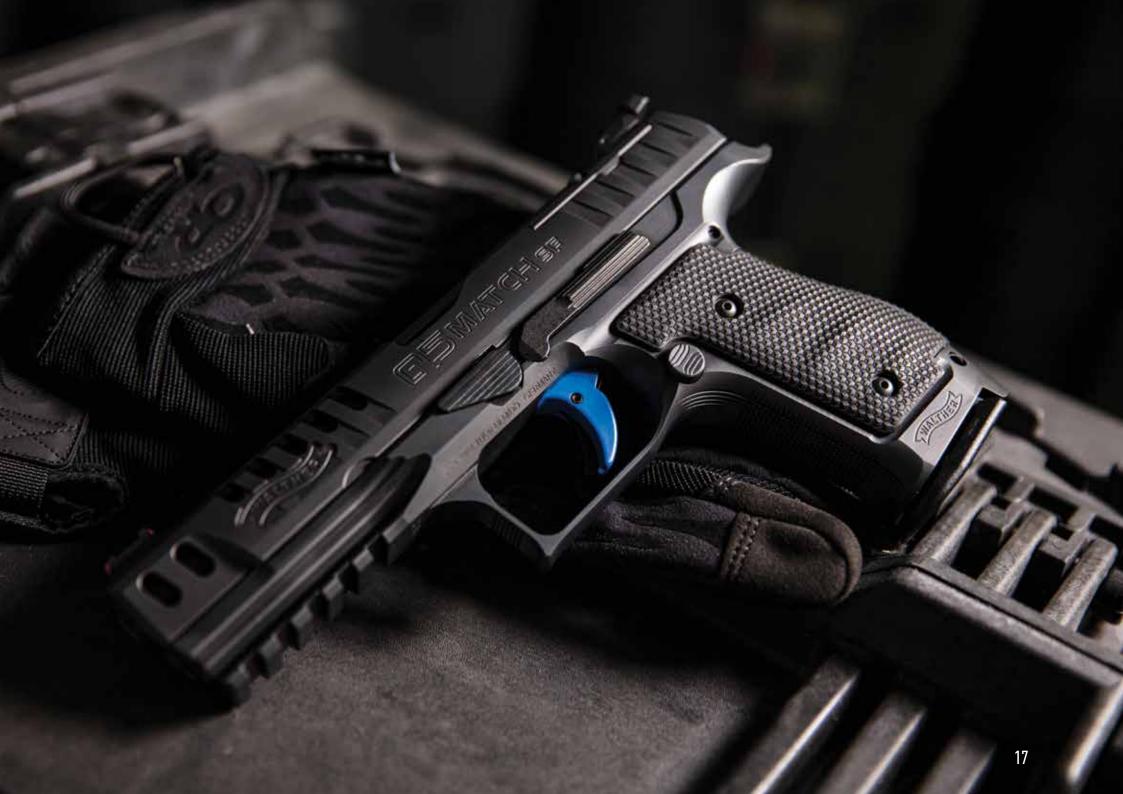

### Q5 MATCH STEEL FRAME

The Q5 Match Steel Frame is a testament to the level of excellence found solely at Walther. Its steel frame – precision machined from solid steel billet – improves ergonomics with a wrap-around grip panel, extended beavertail, full-length Picatinny rail and recessed slide release. The weight distribution of the Walther Steel Frame drastically reduces recoil to improve shooter performance, ultimately contributing to overall efficiency. A modern work of art in its own right. The slide is outfitted with features previously found only on custom handguns. It is ported and optic ready, with LPA sights as well as front and rear slide serrations. Walther's superior accuracy is quickly realized when shooting thanks to the 5" barrel with polygonal rifling and stepped chamber.

#### Q5 MATCH STEEL FRAME CHAMPION

Breaking boundaries and shattering expectations. The Q5 Match Steel Frame Champion is superior performance taken to the next level through heightened functionality and a relentless determination to deliver precisely what the experienced shooter demands. The Q5 Match Steel Frame Champion comes standard with flared magwell, extended basepads, and adjustable sear engagement. The real competitive edge begins here. Despite common misconceptions, you can buy performance.

#### Q5 MATCH STEEL FRAME EXPERT

To exceed your expectations. To follow your ambitions. To go beyond borders. Forget what you thought you knew about competition handguns. Supremacy of functional design and exceptional performance delivering a superior championship caliber product specifically aimed at the experienced shooter! The Q5 Match Steel Frame Expert draws its extra edge from its enhanced trigger. It's literally the best trigger on a striker fired gun ever made. 20 Newton pull out of the box, with adjustable take-up and trigger stop. A perfect trigger pull counts when the timer is ticking and your heart beats fastest. A competition trigger in pure culture.