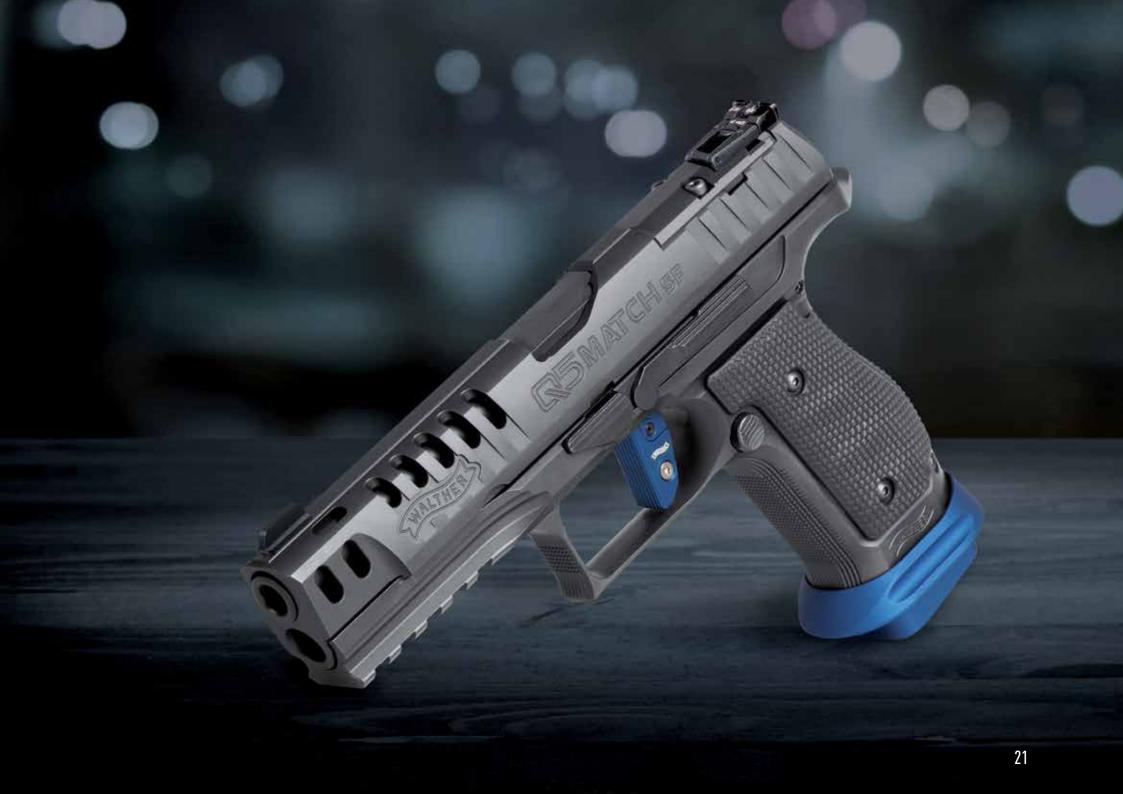

#### Q5 MATCH STEEL FRAME CHAMPION

Breaking boundaries and shattering expectations. The Q5 Match Steel Frame Champion is superior performance taken to the next level through heightened functionality and a relentless determination to deliver precisely what the experienced shooter demands. The Q5 Match Steel Frame Champion comes standard with flared magwell, extended basepads, and adjustable sear engagement. The real competitive edge begins here. Despite common misconceptions, you can buy performance.

#### Q5 MATCH STEEL FRAME EXPERT

To exceed your expectations. To follow your ambitions. To go beyond borders. Forget what you thought you knew about competition handguns. Supremacy of functional design and exceptional performance delivering a superior championship caliber product specifically aimed at the experienced shooter! The Q5 Match Steel Frame Expert draws its extra edge from its enhanced trigger. It's literally the best trigger on a striker fired gun ever made. 20 Newton pull out of the box, with adjustable take-up and trigger stop. A perfect trigger pull counts when the timer is ticking and your heart beats fastest. A competition trigger in pure culture.

#### **Q5 MATCH STEEL FRAME Black Ribbon**

The Ulm based company continues the success story of the Q5 Match Steel Frame and stakes new claims towards highest sportiness with its "Black Ribbon" pistol. The youngest member of the pistol family is wrapped in a touch of black. It was born with the approval for the IPSC Standard Division. Besides, after removing the anodized low-profile magazine funnel, this 9 mm pistol can also be is a winner in the production class.

The "Black Ribbon" offers the shooter a wide range of flexibility as soon as the case is opened: three 18-round magazines, fiber optic front sight plus shaded, click-adjustable rear sight and it is optics ready. Three mounting plates are included to allow the installation of a variety of popular red dot sights.