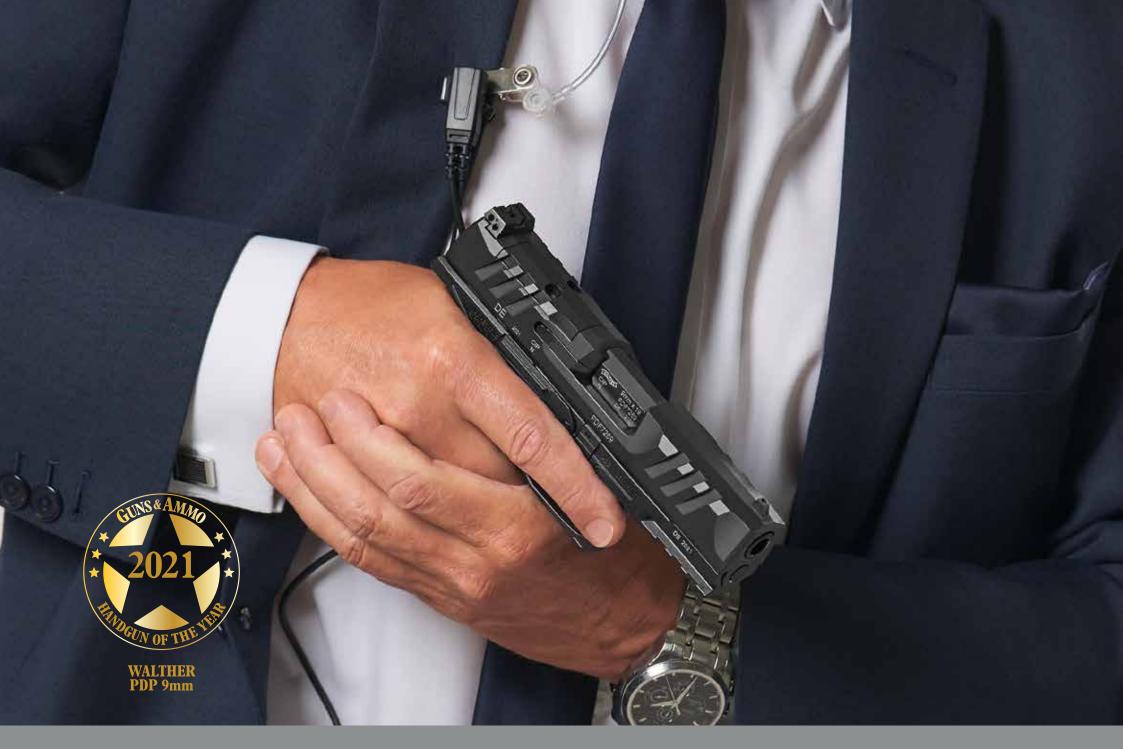

### PERFORMANCE. DUTY. PISTOL.

Walther PDP: The best performing duty pistol build by the German premium gunmaker. The new definition of high-end Walther performance, being defined by the trigger, ergonomics, and modularity.

The brand new Performance Duty Trigger has a wall that breaks like glass at 25N, the basis for accurate shooting.

The incredible result is a highly precise trigger control in any situation. A short reset delivers continuous top performance for every shot. The ergonomics of the new PDP are as convincing as the trigger.

It is an overall composition of grip design, slide design, total weight, weight distribution, and balance.

The result is an unparalleled natural pointability.

The PDP points precisely to the "central vision" of the master eye. A decisive advantage when fractions of a second are needed in critical situations!

# PERFORMANCE. DUTY. PISTOL.

All PDP models come optics ready and are co-witness ready. The full-length dust cover with Picatinny accessory rail made for thoroughgoing service use.

Other highlights include the unique surface texture of the grip and the design of the slide serrations: