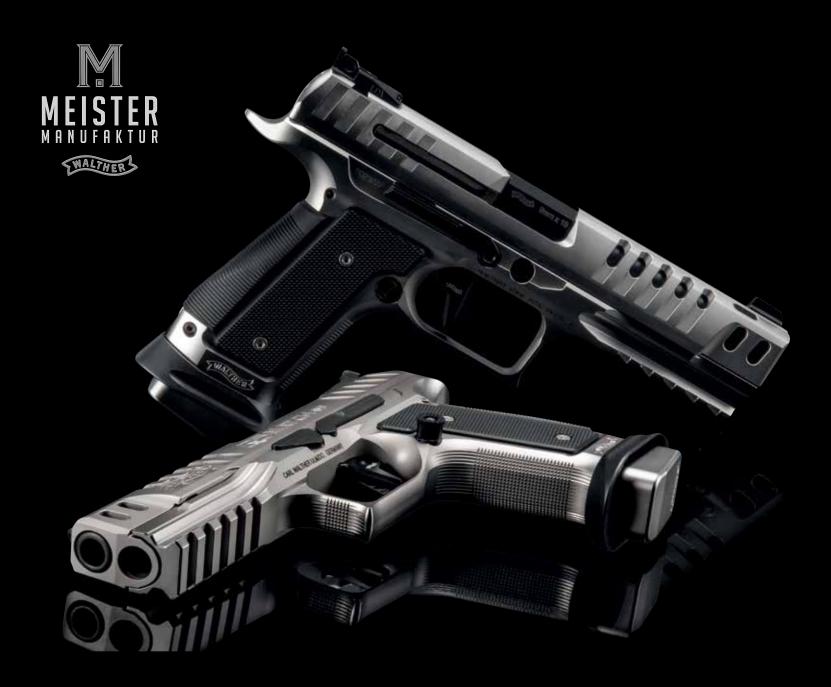

#### POWER. FORGED IN STEEL.

Breaking boundaries and shattering expectations. The Walther Steel Frame Series is superior performance taken to the next level through heightened functionality and a relentless determination to deliver precisely what the experienced shooter demands. The real competitive edge begins here.

The Q-Series Steel Frame is a remarkable triumph made possible only by Walther's superior standards. Despite common misconceptions, you can buy performance.

# Q SERIES | STEEL FRAME