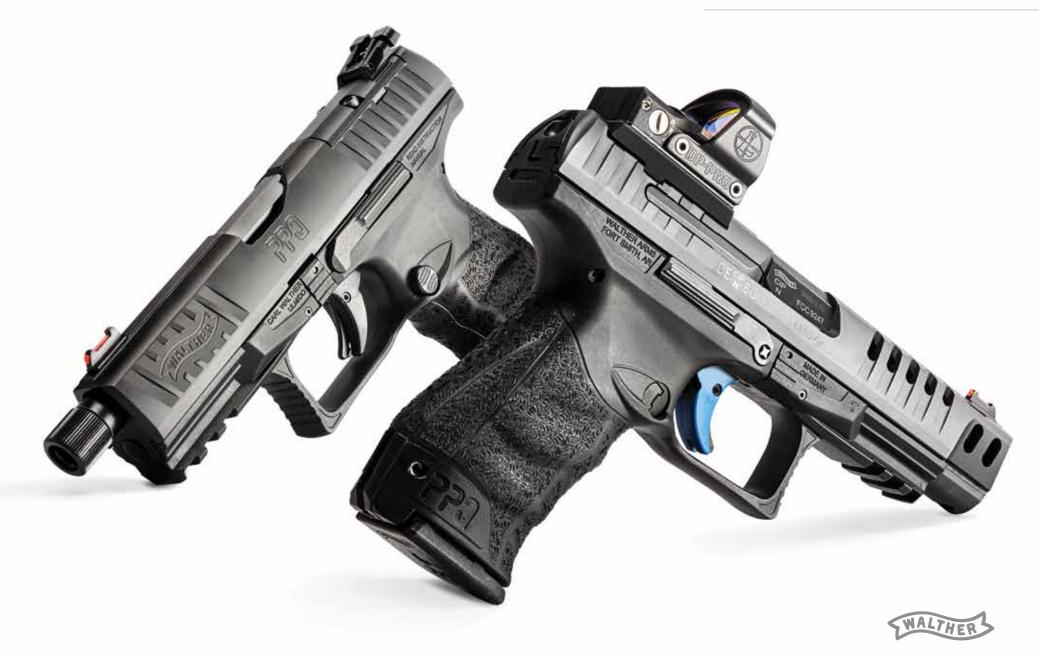

### PERFORMANCE. DUTY. PISTOL.

Walther PDP: The best performing duty pistol build by the German premium gunmaker. The new definition of high-end Walther performance, being defined by the trigger, ergonomics, and modularity.

The brand new Performance Duty Trigger has a wall that breaks like glass at 25N, the basis for accurate shooting.

The incredible result is a highly precise trigger control in any situation. A short reset delivers continuous top performance for every shot. The ergonomics of the new PDP are as convincing as the trigger.

It is an overall composition of grip design, slide design, total weight, weight distribution, and balance.

The result is an unparalleled natural pointability.

The PDP points precisely to the "central vision" of the master eye. A decisive advantage when fractions of a second are needed in critical situations!

# PERFORMANCE. DUTY. PISTOL.

All PDP models come optics ready and are co-witness ready. The full-length dust cover with Picatinny accessory rail made for thoroughgoing service use.

Other highlights include the unique surface texture of the grip and the design of the slide serrations:

The unique tetrahedron structure of the grip's "Performance Duty Texture"

delivers proper grip performance of the PDP's ergonomic grip. With gloves or without. Under harshest weather conditions.

The SuperTerrain Serrations deliver the same performance with protruding front and rear slide serrations. The arrangement of the controls is Walther-typical and user-oriented: The focus of attention is the target. The manipulation of the pistol comes intuitively.

The Walther PDP is build for duty from the start:

The PDP Full size is available with 4", 4.5", or 5" barrel and the PDP Compact with 4" and 5" barrel length.