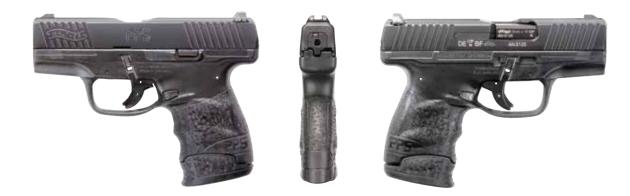

### THE SINGLE-STACK THAT STARTED IT ALL.

The PPS M2 Series is a revolutionary yet practical concept. Delivering the premier concealed carry option with unprecedented accuracy and comfortability, capable of withstanding anything thrown in its way. Upon its release, the PPS series transformed the industry by introducing a polymer single-stack concealed carry pistol, effectively establishing a trend that remains popular still today. The PPS M2 is a more refined version of that original design, now measuring only 1" thick! It is the ultimate representation of Walther's world-renowned performance catered to the expectations of the modern shooter.

## PPS M2

The thin, yet comfortable full frame provides the most grip surface in its class, allowing ample room for off-hand support. More grip surface provides significantly improved recoil management when combined with the higher grip supplied by the undercut trigger guard. The secret to the accuracy of the PPS M2 results from the legendary Walther barrel and an internal steel chassis that provides superior slide-to-frame fit. These features make the PPS M2 the most accurate, controllable, and concealable handgun available on the market. Often imitated, but never duplicated, the PPS series is designed to exceed every expectation and deliver the absolute best shooting experience possible.