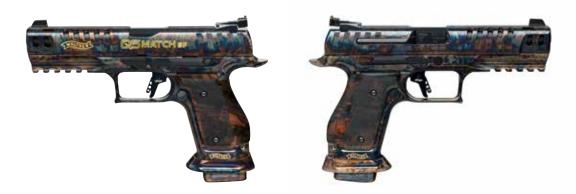

#### **Q5 MATCH SF Vintage**

The Vintage special edition of the Q5 Match SF combines both proven functionality and distinctive aesthetics. The beautifully marbled and cloudlike shimmering color effects that result from the case hardening process are incredibly exceptional on every single WALTHER Vintage handgun. One-piece wooden grip, Dynamic Performance Trigger, case hardened magwell, packed in a luxury case are given high-end standards for this model.