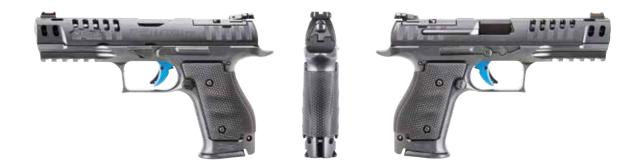

### Q5 MATCH STEEL FRAME

The Q5 Match Steel Frame is a testament to the level of excellence found solely at Walther. Its steel frame – precision machined from solid steel billet – improves ergonomics with a wrap-around grip panel, extended beavertail, full-length Picatinny rail and recessed slide release. The weight distribution of the Walther Steel Frame drastically reduces recoil to improve shooter performance, ultimately contributing to overall efficiency. A modern work of art in its own right. The slide is outfitted with features previously found only on custom handguns. It is ported and optic ready, with LPA sights as well as front and rear slide serrations. Walther's superior accuracy is quickly realized when shooting thanks to the 5" barrel with polygonal rifling and stepped chamber.

#### Q5 MATCH STEEL FRAME CHAMPION

Breaking boundaries and shattering expectations. The Q5 Match Steel Frame Champion is superior performance taken to the next level through heightened functionality and a relentless determination to deliver precisely what the experienced shooter demands. The Q5 Match Steel Frame Champion comes standard with flared magwell, extended basepads, and adjustable sear engagement. The real competitive edge begins here. Despite common misconceptions, you can buy performance.

#### Q5 MATCH STEEL FRAME EXPERT

To exceed your expectations. To follow your ambitions. To go beyond borders. Forget what you thought you knew about competition handguns. Supremacy of functional design and exceptional performance delivering a superior championship caliber product specifically aimed at the experienced shooter! The Q5 Match Steel Frame Expert draws its extra edge from its enhanced trigger. It's literally the best trigger on a striker fired gun ever made. 20 Newton pull out of the box, with adjustable take-up and trigger stop. A perfect trigger pull counts when the timer is ticking and your heart beats fastest. A competition trigger in pure culture.