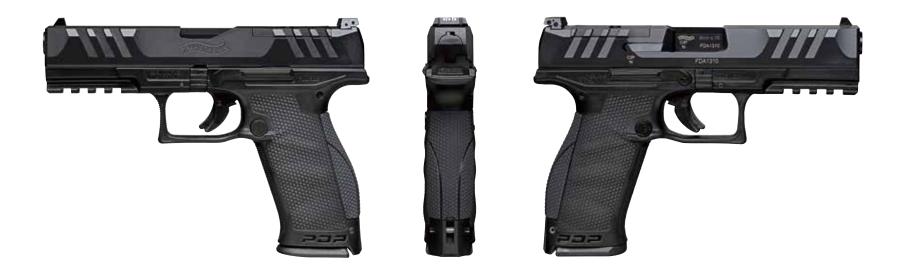

### PERFORMANCE. DUTY. PISTOL.

Walther PDP: The best performing duty pistol build by the German premium gunmaker. The new definition of high-end Walther performance, being defined by the trigger, ergonomics, and modularity.

# PERFORMANCE. DUTY. PISTOL.

All PDP models come optics ready and are co-witness ready. The full-length dust cover with Picatinny accessory rail made for thoroughgoing service use.

Other highlights include the unique surface texture of the grip and the design of the slide serrations:

The unique tetrahedron structure of the grip's "Performance Duty Texture"

delivers proper grip performance of the PDP's ergonomic grip. With gloves or without. Under harshest weather conditions.

The SuperTerrain Serrations deliver the same performance with protruding front and rear slide serrations. The arrangement of the controls is Walther-typical and user-oriented: The focus of attention is the target. The manipulation of the pistol comes intuitively.