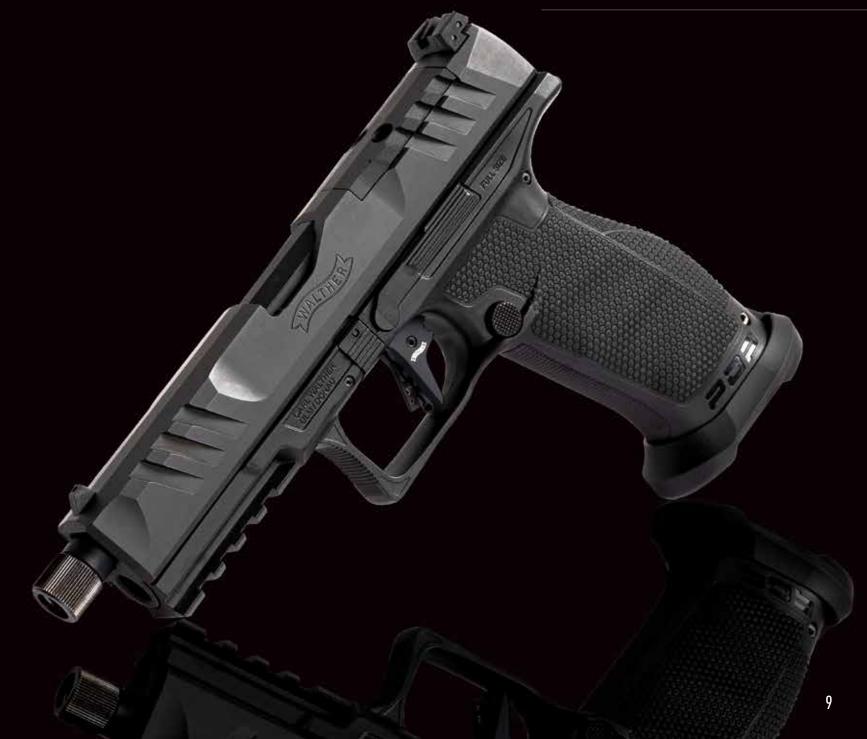

# PERFORMANCE. DUTY. PISTOL.

All PDP models come optics ready and are co-witness ready. The full-length dust cover with Picatinny accessory rail made for thoroughgoing service use.

Other highlights include the unique surface texture of the grip and the design of the slide serrations:

The unique tetrahedron structure of the grip's "Performance Duty Texture"

delivers proper grip performance of the PDP's ergonomic grip. With gloves or without. Under harshest weather conditions.

The SuperTerrain Serrations deliver the same performance with protruding front and rear slide serrations. The arrangement of the controls is Walther-typical and user-oriented: The focus of attention is the target. The manipulation of the pistol comes intuitively.

The Walther PDP is build for duty from the start:

The PDP Full size is available with 4", 4.5", or 5" barrel and the PDP Compact with 4" and 5" barrel length.