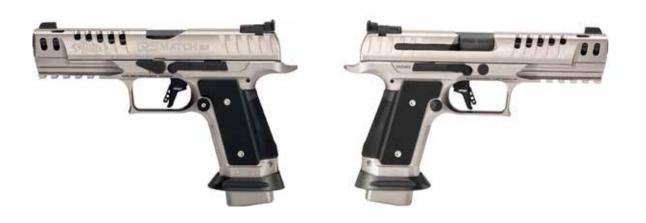

### Q4 STEEL FRAME OPTICS READY (OR)

A feat in firearm engineering that simply must be felt to be believed, the Walther Q4 Steel Frame OR will surpass all expectations with its unrivaled accuracy and performance. Its steel frame – precision machined from solid steel billet – improves ergonomics with a wrap-around grip panel, beavertail, full length Picatinny rail and recessed slide release. The weight distribution of the Walther Steel Frame drastically reduces recoil to improve shooter performance, ultimately contributing to overall efficiency. Featuring Walther's legendary barrel, LPA serrated adjustable duty sights as well as front and rear slide serrations, plus the option for optics when the situation demands it. Get yours today and shoot with the best.

### Q5 MATCH STEEL FRAME

The Q5 Match Steel Frame is a testament to the level of excellence found solely at Walther. Its steel frame – precision machined from solid steel billet – improves ergonomics with a wrap-around grip panel, extended beavertail, full-length Picatinny rail and recessed slide release. The weight distribution of the Walther Steel Frame drastically reduces recoil to improve shooter performance, ultimately contributing to overall efficiency. A modern work of art in its own right. The slide is outfitted with features previously found only on custom handguns. It is ported and optic ready, with LPA sights as well as front and rear slide serrations. Walther's superior accuracy is quickly realized when shooting thanks to the 5" barrel with polygonal rifling and stepped chamber.