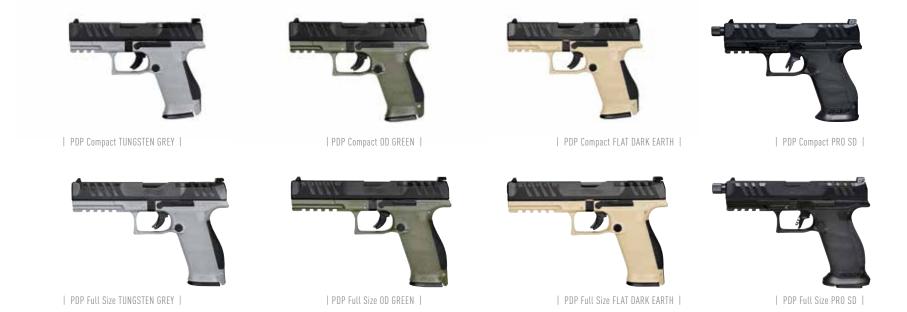

The Walther PDP is build for duty from the start:

The PDP Full size is available with 4", 4.5", or 5" barrel and the PDP Compact with 4" and 5" barrel length.