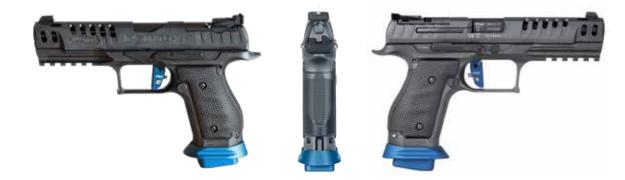

#### Q5 MATCH STEEL FRAME CHAMPION

Breaking boundaries and shattering expectations. The Q5 Match Steel Frame Champion is superior performance taken to the next level through heightened functionality and a relentless determination to deliver precisely what the experienced shooter demands. The Q5 Match Steel Frame Champion comes standard with flared magwell, extended basepads, and adjustable sear engagement. The real competitive edge begins here. Despite common misconceptions, you can buy performance.

#### Q5 MATCH STEEL FRAME EXPERT

To exceed your expectations. To follow your ambitions. To go beyond borders. Forget what you thought you knew about competition handguns. Supremacy of functional design and exceptional performance delivering a superior championship caliber product specifically aimed at the experienced shooter! The Q5 Match Steel Frame Expert draws its extra edge from its enhanced trigger. It's literally the best trigger on a striker fired gun ever made. 20 Newton pull out of the box, with adjustable take-up and trigger stop. A perfect trigger pull counts when the timer is ticking and your heart beats fastest. A competition trigger in pure culture.

#### **Q5 MATCH STEEL FRAME Black Ribbon**

The Ulm based company continues the success story of the Q5 Match Steel Frame and stakes new claims towards highest sportiness with its "Black Ribbon" pistol. The youngest member of the pistol family is wrapped in a touch of black. It was born with the approval for the IPSC Standard Division. Besides, after removing the anodized low-profile magazine funnel, this 9 mm pistol can also be is a winner in the production class.

The "Black Ribbon" offers the shooter a wide range of flexibility as soon as the case is opened: three 18-round magazines, fiber optic front sight plus shaded, click-adjustable rear sight and it is optics ready. Three mounting plates are included to allow the installation of a variety of popular red dot sights.