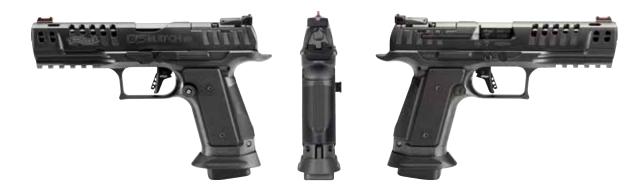

#### Q5 MATCH STEEL FRAME CHAMPION

Breaking boundaries and shattering expectations. The Q5 Match Steel Frame Champion is superior performance taken to the next level through heightened functionality and a relentless determination to deliver precisely what the experienced shooter demands. The Q5 Match Steel Frame Champion comes standard with flared magwell, extended basepads, and adjustable sear engagement. The real competitive edge begins here. Despite common misconceptions, you can buy performance.

#### Q5 MATCH STEEL FRAME EXPERT

To exceed your expectations. To follow your ambitions. To go beyond borders. Forget what you thought you knew about competition handguns. Supremacy of functional design and exceptional performance delivering a superior championship caliber product specifically aimed at the experienced shooter! The Q5 Match Steel Frame Expert draws its extra edge from its enhanced trigger. It's literally the best trigger on a striker fired gun ever made. 20 Newton pull out of the box, with adjustable take-up and trigger stop. A perfect trigger pull counts when the timer is ticking and your heart beats fastest. A competition trigger in pure culture.

#### **Q5 MATCH STEEL FRAME Black Ribbon**

The Ulm based company continues the success story of the Q5 Match Steel Frame and stakes new claims towards highest sportiness with its "Black Ribbon" pistol. The youngest member of the pistol family is wrapped in a touch of black. It was born with the approval for the IPSC Standard Division. Besides, after removing the anodized low-profile magazine funnel, this 9 mm pistol can also be is a winner in the production class.

The "Black Ribbon" offers the shooter a wide range of flexibility as soon as the case is opened: three 18-round magazines, fiber optic front sight plus shaded, click-adjustable rear sight and it is optics ready. Three mounting plates are included to allow the installation of a variety of popular red dot sights.