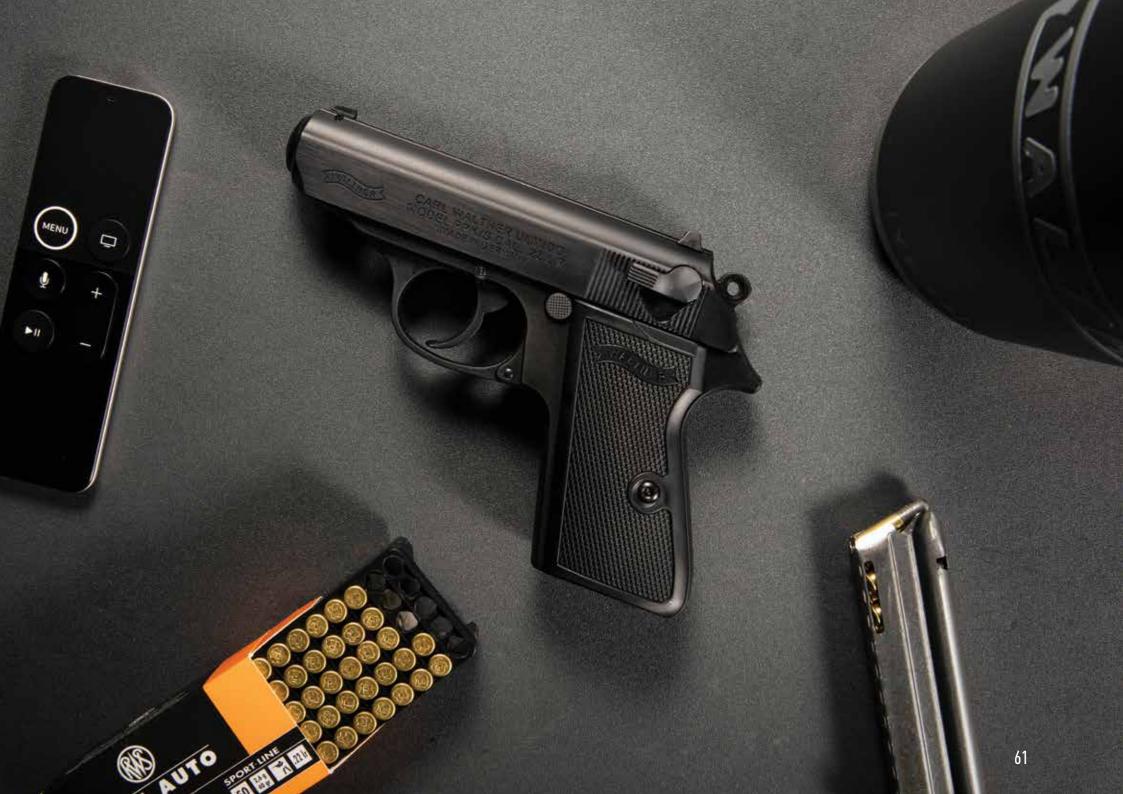

## **PPK/S**.22

Walther's industry-leading innovation takes the spotlight with their PPK model handguns. A 1-to-1 scale of the Walther PPK/S in .380, this PPK/S .22 LR affords you the look, style, and feel of the original in a rimfire caliber. Equipped with a single-action/double-action trigger, black checkered grips and functional safety/decocker, the PPK/S .22 is the perfect recreational firearm for any situation. This rimfire pistol comes with a threaded barrel direct from the factory, making it suppressor-ready out of the box. Walther's signature accuracy and reliability come standard whether you're shooting suppressed or unsuppressed. The remarkable elegance and performance distinguish the PPK/S .22 as the premiere rimfire pistol available today.