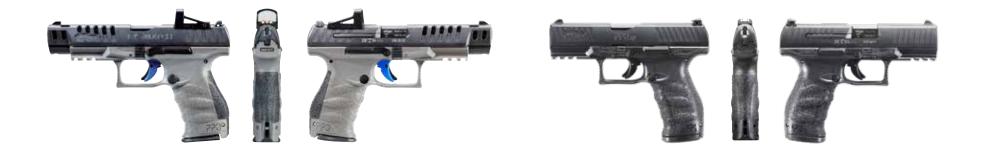

## Q5 MATCH

The Q5 Match is a remarkable triumph made possible only by Walther's superior standards. A modern work of art in its own right, the slide is outfitted with features previously found only on custom handguns. It is ported and optic ready, with LPA sights as well as front and rear slide serrations. Walter's superior accuracy is quickly realized when shooting thanks to the 5" barrel with polygonal rifling and stepped chamber. The interchangeable backstraps allow you to tune your grip, giving you a perfect, straightback trigger pull. This adjustability also provides access to the magazine and slide releases without shifting your hand. Designed for right and left-handed shooters, the Q5 Match features an ambidextrous slide stop and reversible button-style magazine release. This platform allows you to maximize the accuracy, power, and speed necessary to dominate the competition completely.