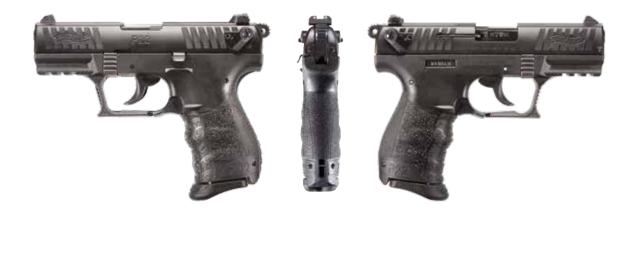

## P 2 2 Q

Originality at its finest. This firearm is a testament to a history of unprecedented achievement in both ingenuity and effectiveness. Able to surpass the expectations of modern shooters and define the competitive advantage only Walther can provide. The Walther P22 was the first polymer-framed, semi-auto tactical rimfire handgun ever made. Premium features such as windage adjustable rear sight, captured recoil spring, single-action/double-action trigger, and threaded barrel help to solidify this pistol as a leader in its class. The extremely reliable P22 is ready for anything from varmint control to recreational shooting. This pistol is the premiere handgun for those seeking superior quality and performance from a tactical rimfire.