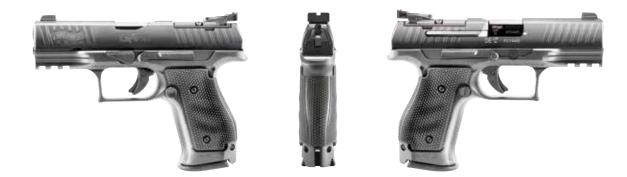

### Q5 MATCH STEEL FRAME

The Q5 Match Steel Frame is a testament to the level of excellence found solely at Walther. Its steel frame – precision machined from solid steel billet – improves ergonomics with a wrap-around grip panel, extended beavertail, full-length Picatinny rail and recessed slide release. The weight distribution of the Walther Steel Frame drastically reduces recoil to improve shooter performance, ultimately contributing to overall efficiency. A modern work of art in its own right. The slide is outfitted with features previously found only on custom handguns. It is ported and optic ready, with LPA sights as well as front and rear slide serrations. Walther's superior accuracy is quickly realized when shooting thanks to the 5" barrel with polygonal rifling and stepped chamber.

#### Q5 MATCH STEEL FRAME CHAMPION

Breaking boundaries and shattering expectations. The Q5 Match Steel Frame Champion is superior performance taken to the next level through heightened functionality and a relentless determination to deliver precisely what the experienced shooter demands. The Q5 Match Steel Frame Champion comes standard with flared magwell, extended basepads, and adjustable sear engagement. The real competitive edge begins here. Despite common misconceptions, you can buy performance.

#### Q5 MATCH STEEL FRAME EXPERT

To exceed your expectations. To follow your ambitions. To go beyond borders. Forget what you thought you knew about competition handguns. Supremacy of functional design and exceptional performance delivering a superior championship caliber product specifically aimed at the experienced shooter! The Q5 Match Steel Frame Expert draws its extra edge from its enhanced trigger. It's literally the best trigger on a striker fired gun ever made. 20 Newton pull out of the box, with adjustable take-up and trigger stop. A perfect trigger pull counts when the timer is ticking and your heart beats fastest. A competition trigger in pure culture.