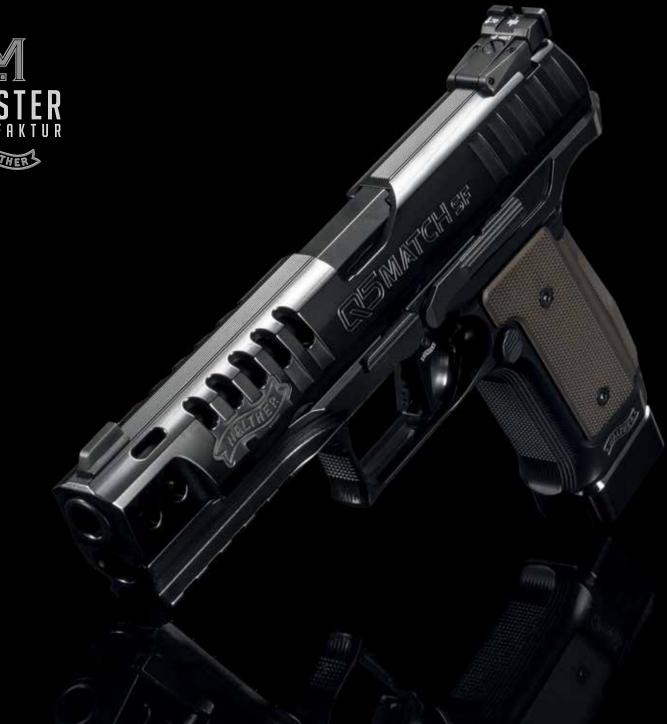

### Q5 MATCH SF Special Editions

The Q5 Match SF Editions: aesthetically already staking their claim as a legend. These valuables are unmistakable eye-catchers that set standards second to none. This is reflected inside and in the technical properties without any compromises:

Superior trigger characteristics and ultimately better hitting as a consequence of Walther's Dynamic Performance Trigger. This competition trigger with its distinctive aluminum finger rest is made for dynamic shooting: short take-up, little over-travel and fast reset. At the point or release, the trigger with its flat trigger blade breaks like glass at 2.5 kilograms.