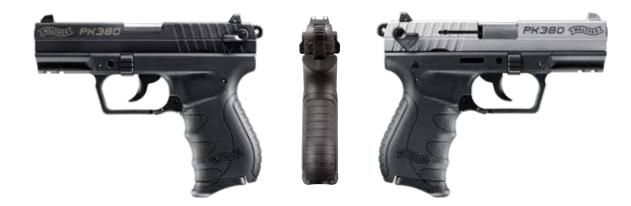

### A MODERN TAKE ON CLASSIC STYLE.

Impressive is an understatement. Unbelievably capable in any situation, this modern fusion of practicality, power, and function is sure to deliver outstanding results with every shot. The PK380 was the first semi-automatic polymer pistol developed with an easy to rack slide. Its single-action/double-action trigger and internal slide stop are inspired by the legendary PPK, making the PK380 a real force to be reckoned with. Chambered in .380 ACP, it provides noticeably soft and manageable recoil, allowing for the best shooting experience possible.

### PK380

The PK380 is small, light, and stylish. The easy to handle size and overall dimensions of this pistol make it an ideal option for concealed carry. The .380 caliber is powerful enough for any circumstance. The easy-to-operate slide, slight recoil, and ergo-nomic grip make this handgun a great choice for any shooter. The PK380 is fully ambidextrous with both a paddle-style magazine release and slide safety. The PK380 is sure to impress, no matter the situation.