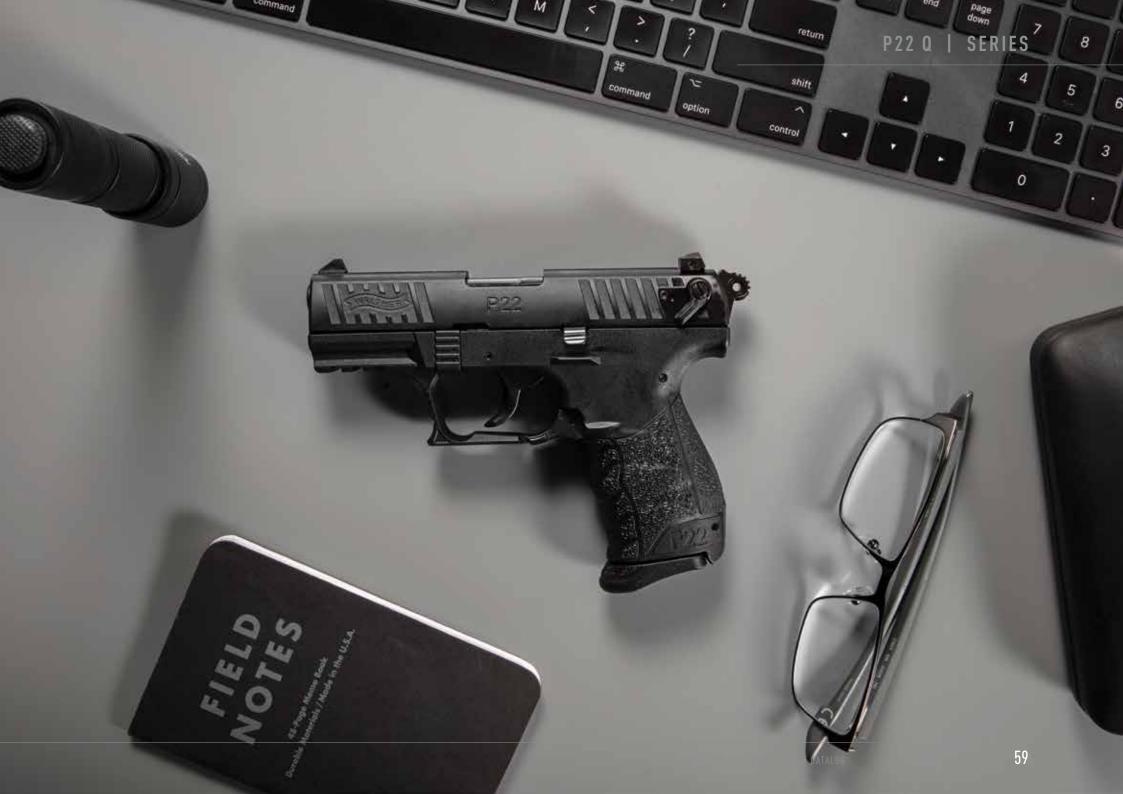

# PPQ 22

Extraordinarily comfortable and genuinely elegant, advancing both efficiency and ergonomics for self-defense handguns in ways never thought possible before. PPQ 22 is the ultimate definition of effectiveness. Walther delivers one of the most satisfying shooting experiences yet with the incredibly proficient PPQ 22 M2. This handgun features all the outstanding benefits of the PPQ series in a convenient rimfire caliber. The platform uniquely allows PPQ owners to utilize standard PPQ 9mm holsters for practice at the range, at a fraction of the ammo cost. The PPQ 22 provides the same ergonomics, controls, and feel of the trigger. This rimfire exhibits all the high-quality performance that the PPQ series is known to have. Premium features such as adjustable elevation sights and a threaded barrel make this pistol an indisputable leader in its class. This pistol is Walther ingenuity in action.