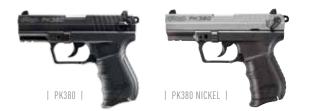

### A MODERN TAKE ON CLASSIC STYLE.

Impressive is an understatement. Unbelievably capable in any situation, this modern fusion of practicality, power, and function is sure to deliver outstanding results with every shot. The PK380 was the first semi-automatic polymer pistol developed with an easy to rack slide. Its single-action/double-action trigger and internal slide stop are inspired by the legendary PPK, making the PK380 a real force to be reckoned with. Chambered in .380 ACP, it provides noticeably soft and manageable recoil, allowing for the best shooting experience possible.

### PK380

The PK380 is small, light, and stylish. The easy to handle size and overall dimensions of this pistol make it an ideal option for concealed carry. The .380 caliber is powerful enough for any circumstance. The easy-to-operate slide, slight recoil, and ergo-nomic grip make this handgun a great choice for any shooter. The PK380 is fully ambidextrous with both a paddle-style magazine release and slide safety. The PK380 is sure to impress, no matter the situation.