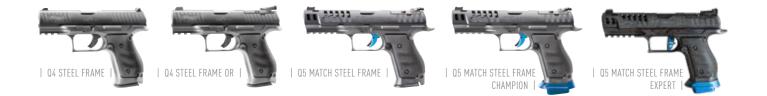

### Q4 STEEL FRAME (PS)

Outmatched by no one. Walther continues their tradition of superiority with a handgun designed specifically for those who only buy the best and nothing less. This is the ultimate representation of high-class performance in a concealed carry package that just can't be found anywhere else. A testament to Walther's enduring legacy of excellence, the Q4 Steel Frame delivers peak performance when you need it most. Featuring Walther's legendary barrel, phosphoric sights as well as front and rear slide serrations, the advantages this handgun delivers are undeniable.

### Q4 STEEL FRAME OPTICS READY (OR)

A feat in firearm engineering that simply must be felt to be believed, the Walther Q4 Steel Frame OR will surpass all expectations with its unrivaled accuracy and performance. Its steel frame – precision machined from solid steel billet – improves ergonomics with a wrap-around grip panel, beavertail, full length Picatinny rail and recessed slide release. The weight distribution of the Walther Steel Frame drastically reduces recoil to improve shooter performance, ultimately contributing to overall efficiency. Featuring Walther's legendary barrel, LPA serrated adjustable duty sights as well as front and rear slide serrations, plus the option for optics when the situation demands it. Get yours today and shoot with the best.

### Q5 MATCH STEEL FRAME

The Q5 Match Steel Frame is a testament to the level of excellence found solely at Walther. Its steel frame – precision machined from solid steel billet – improves ergonomics with a wrap-around grip panel, extended beavertail, full-length Picatinny rail and recessed slide release. The weight distribution of the Walther Steel Frame drastically reduces recoil to improve shooter performance, ultimately contributing to overall efficiency. A modern work of art in its own right. The slide is outfitted with features previously found only on custom handguns. It is ported and optic ready, with LPA sights as well as front and rear slide serrations. Walther's superior accuracy is quickly realized when shooting thanks to the 5" barrel with polygonal rifling and stepped chamber.

#### Q5 MATCH STEEL FRAME CHAMPION

Breaking boundaries and shattering expectations. The Q5 Match Steel Frame Champion is superior performance taken to the next level through heightened functionality and a relentless determination to deliver precisely what the experienced shooter demands. The Q5 Match Steel Frame Champion comes standard with flared magwell, extended basepads, and adjustable sear engagement. The real competitive edge begins here. Despite common misconceptions, you can buy performance.

#### Q5 MATCH STEEL FRAME EXPERT

To exceed your expectations. To follow your ambitions. To go beyond borders. Forget what you thought you knew about competition handguns. Supremacy of functional design and exceptional performance delivering a superior championship caliber product specifically aimed at the experienced shooter! The Q5 Match Steel Frame Expert draws its extra edge from its enhanced trigger. It's literally the best trigger on a striker fired gun ever made. 20 Newton pull out of the box, with adjustable take-up and trigger stop. A perfect trigger pull counts when the timer is ticking and your heart beats fastest. A competition trigger in pure culture.