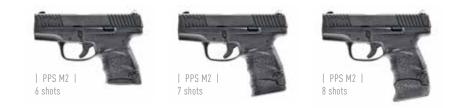

### THE SINGLE-STACK THAT STARTED IT ALL.

The PPS M2 Series is a revolutionary yet practical concept. Delivering the premier concealed carry option with unprecedented accuracy and comfortability, capable of withstanding anything thrown in its way. Upon its release, the PPS series transformed the industry by introducing a polymer single-stack concealed carry pistol, effectively establishing a trend that remains popular still today. The PPS M2 is a more refined version of that original design, now measuring only 1" thick! It is the ultimate representation of Walther's world-renowned performance catered to the expectations of the modern shooter.

## PPS M2

The thin, yet comfortable full frame provides the most grip surface in its class, allowing ample room for off-hand support. More grip surface provides significantly improved recoil management when combined with the higher grip supplied by the undercut trigger guard. The secret to the accuracy of the PPS M2 results from the legendary Walther barrel and an internal steel chassis that provides superior slide-to-frame fit. These features make the PPS M2 the most accurate, controllable, and concealable handgun available on the market. Often imitated, but never duplicated, the PPS series is designed to exceed every expectation and deliver the absolute best shooting experience possible.