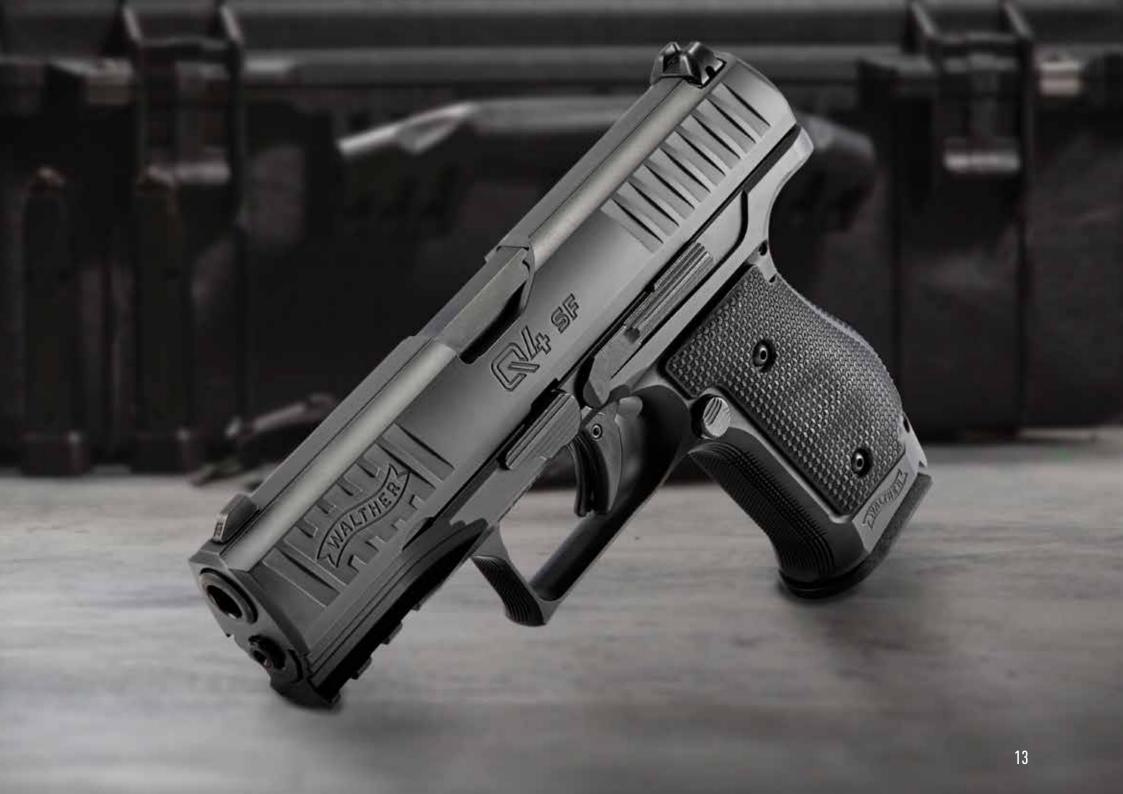

### Q4 STEEL FRAME (PS)

Outmatched by no one. Walther continues their tradition of superiority with a handgun designed specifically for those who only buy the best and nothing less. This is the ultimate representation of high-class performance in a concealed carry package that just can't be found anywhere else. A testament to Walther's enduring legacy of excellence, the Q4 Steel Frame delivers peak performance when you need it most. Featuring Walther's legendary barrel, phosphoric sights as well as front and rear slide serrations, the advantages this handgun delivers are undeniable.

### Q4 STEEL FRAME OPTICS READY (OR)

A feat in firearm engineering that simply must be felt to be believed, the Walther Q4 Steel Frame OR will surpass all expectations with its unrivaled accuracy and performance. Its steel frame – precision machined from solid steel billet – improves ergonomics with a wrap-around grip panel, beavertail, full length Picatinny rail and recessed slide release. The weight distribution of the Walther Steel Frame drastically reduces recoil to improve shooter performance, ultimately contributing to overall efficiency. Featuring Walther's legendary barrel, LPA serrated adjustable duty sights as well as front and rear slide serrations, plus the option for optics when the situation demands it. Get yours today and shoot with the best.

### Q5 MATCH STEEL FRAME

The Q5 Match Steel Frame is a testament to the level of excellence found solely at Walther. Its steel frame – precision machined from solid steel billet – improves ergonomics with a wrap-around grip panel, extended beavertail, full-length Picatinny rail and recessed slide release. The weight distribution of the Walther Steel Frame drastically reduces recoil to improve shooter performance, ultimately contributing to overall efficiency. A modern work of art in its own right. The slide is outfitted with features previously found only on custom handguns. It is ported and optic ready, with LPA sights as well as front and rear slide serrations. Walther's superior accuracy is quickly realized when shooting thanks to the 5" barrel with polygonal rifling and stepped chamber.