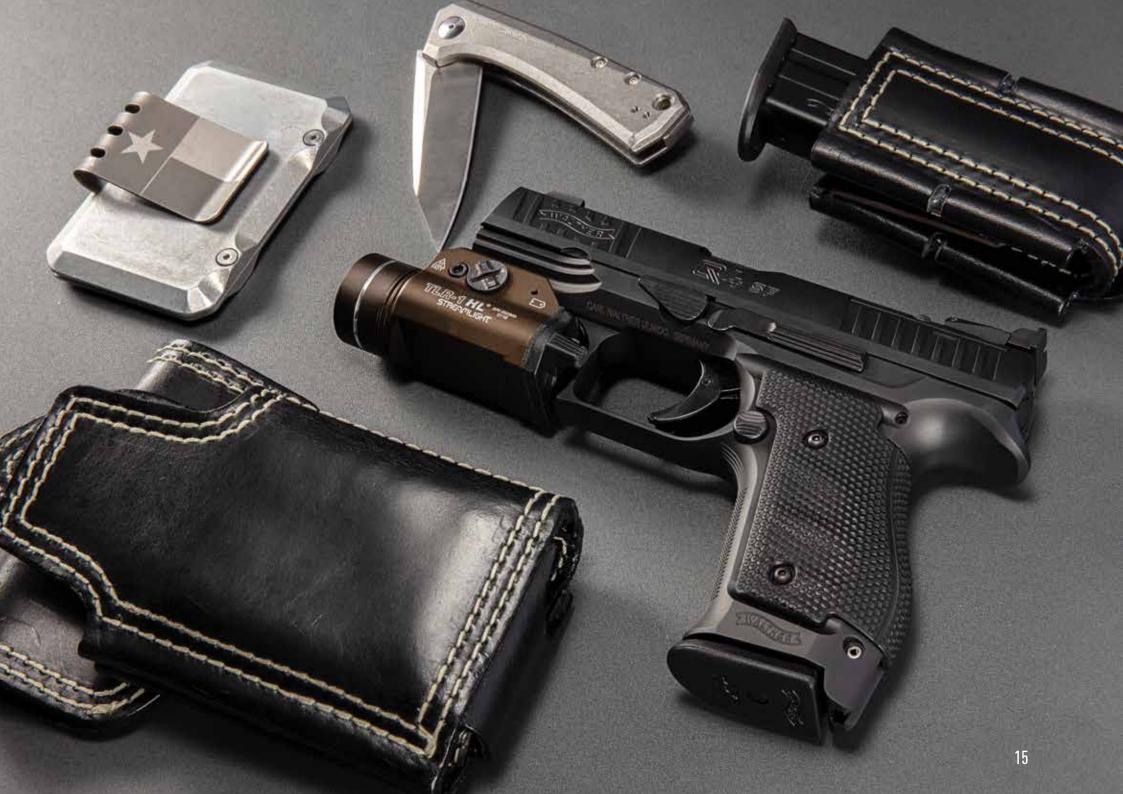

### PERFORMANCE. DUTY. PISTOL.

Walther PDP: The best performing duty pistol build by the German premium gunmaker. The new definition of high-end Walther performance, being defined by the trigger, ergonomics, and modularity.

# PERFORMANCE. DUTY. PISTOL.

All PDP models come optics ready and are co-witness ready. The full-length dust cover with Picatinny accessory rail made for thoroughgoing service use.

Other highlights include the unique surface texture of the grip and the design of the slide serrations:

The unique tetrahedron structure of the grip's "Performance Duty Texture"

delivers proper grip performance of the PDP's ergonomic grip. With gloves or without. Under harshest weather conditions.

The SuperTerrain Serrations deliver the same performance with protruding front and rear slide serrations. The arrangement of the controls is Walther-typical and user-oriented: The focus of attention is the target. The manipulation of the pistol comes intuitively.

The Walther PDP is build for duty from the start:

The PDP Full size is available with 4", 4.5", or 5" barrel and the PDP Compact with 4" and 5" barrel length.