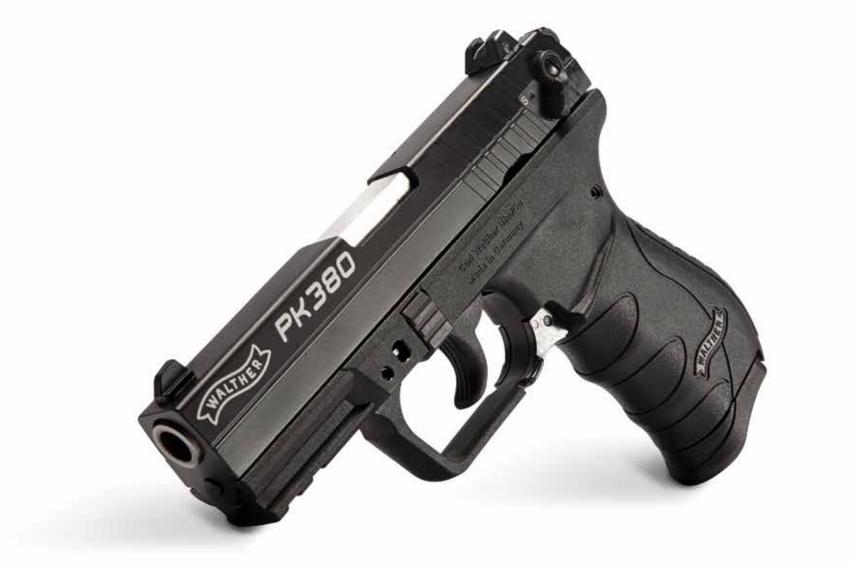

### A MODERN TAKE ON CLASSIC STYLE.

Impressive is an understatement. Unbelievably capable in any situation, this modern fusion of practicality, power, and function is sure to deliver outstanding results with every shot. The PK380 was the first semi-automatic polymer pistol developed with an easy to rack slide. Its single-action/double-action trigger and internal slide stop are inspired by the legendary PPK, making the PK380 a real force to be reckoned with. Chambered in .380 ACP, it provides noticeably soft and manageable recoil, allowing for the best shooting experience possible.

### PK380

The PK380 is small, light, and stylish. The easy to handle size and overall dimensions of this pistol make it an ideal option for concealed carry. The .380 caliber is powerful enough for any circumstance. The easy-to-operate slide, slight recoil, and ergo-nomic grip make this handgun a great choice for any shooter. The PK380 is fully ambidextrous with both a paddle-style magazine release and slide safety. The PK380 is sure to impress, no matter the situation.