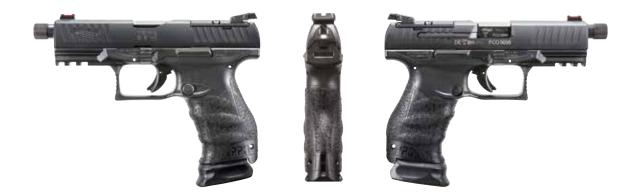

### PERFORMANCE. DUTY. PISTOL.

Walther PDP: The best performing duty pistol build by the German premium gunmaker. The new definition of high-end Walther performance, being defined by the trigger, ergonomics, and modularity.

# PERFORMANCE. DUTY. PISTOL.

All PDP models come optics ready and are co-witness ready. The full-length dust cover with Picatinny accessory rail made for thoroughgoing service use.

Other highlights include the unique surface texture of the grip and the design of the slide serrations:

The Walther PDP is build for duty from the start:

The PDP Full size is available with 4", 4.5", or 5" barrel and the PDP Compact with 4" and 5" barrel length.