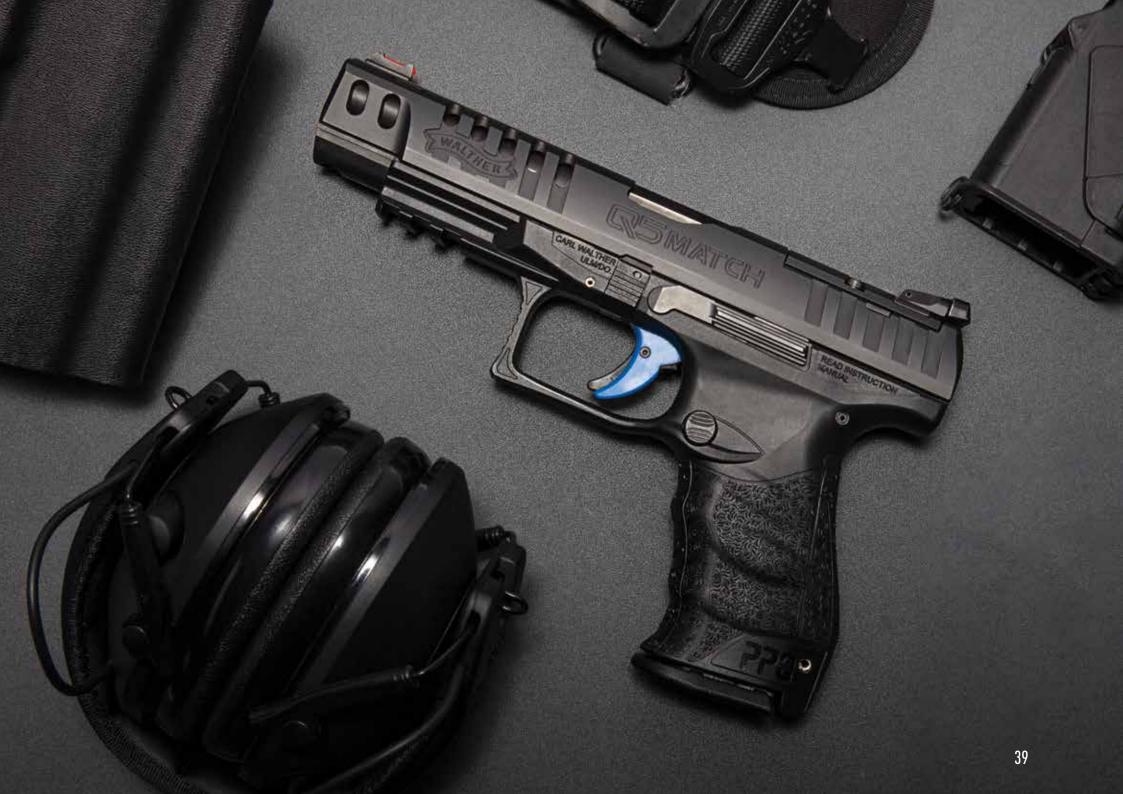

### Q5 MATCH STEEL FRAME

The Q5 Match Steel Frame is a testament to the level of excellence found solely at Walther. Its steel frame – precision machined from solid steel billet – improves ergonomics with a wrap-around grip panel, extended beavertail, full-length Picatinny rail and recessed slide release. The weight distribution of the Walther Steel Frame drastically reduces recoil to improve shooter performance, ultimately contributing to overall efficiency. A modern work of art in its own right. The slide is outfitted with features previously found only on custom handguns. It is ported and optic ready, with LPA sights as well as front and rear slide serrations. Walther's superior accuracy is quickly realized when shooting thanks to the 5" barrel with polygonal rifling and stepped chamber.

The "Black Ribbon" offers the shooter a wide range of flexibility as soon as the case is opened: three 18-round magazines, fiber optic front sight plus shaded, click-adjustable rear sight and it is optics ready. Three mounting plates are included to allow the installation of a variety of popular red dot sights.