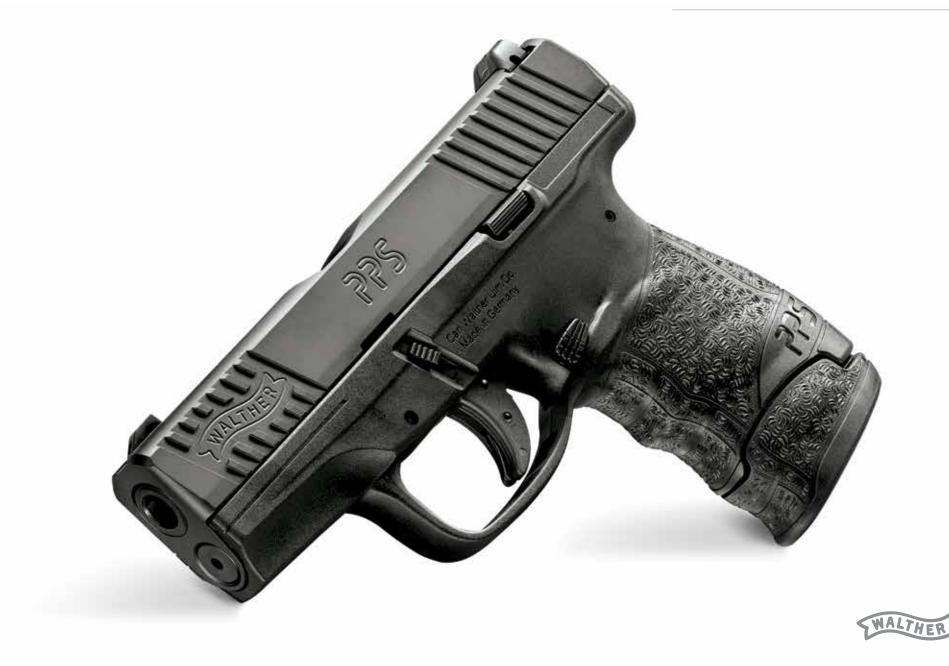

### THE SINGLE-STACK THAT STARTED IT ALL.

The PPS M2 Series is a revolutionary yet practical concept. Delivering the premier concealed carry option with unprecedented accuracy and comfortability, capable of withstanding anything thrown in its way. Upon its release, the PPS series transformed the industry by introducing a polymer single-stack concealed carry pistol, effectively establishing a trend that remains popular still today. The PPS M2 is a more refined version of that original design, now measuring only 1" thick! It is the ultimate representation of Walther's world-renowned performance catered to the expectations of the modern shooter.

## PPS M2

The thin, yet comfortable full frame provides the most grip surface in its class, allowing ample room for off-hand support. More grip surface provides significantly improved recoil management when combined with the higher grip supplied by the undercut trigger guard. The secret to the accuracy of the PPS M2 results from the legendary Walther barrel and an internal steel chassis that provides superior slide-to-frame fit. These features make the PPS M2 the most accurate, controllable, and concealable handgun available on the market. Often imitated, but never duplicated, the PPS series is designed to exceed every expectation and deliver the absolute best shooting experience possible.