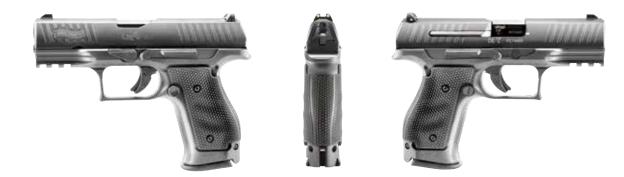

### Q4 STEEL FRAME (PS)

Outmatched by no one. Walther continues their tradition of superiority with a handgun designed specifically for those who only buy the best and nothing less. This is the ultimate representation of high-class performance in a concealed carry package that just can't be found anywhere else. A testament to Walther's enduring legacy of excellence, the Q4 Steel Frame delivers peak performance when you need it most. Featuring Walther's legendary barrel, phosphoric sights as well as front and rear slide serrations, the advantages this handgun delivers are undeniable.

### Q4 STEEL FRAME OPTICS READY (OR)

A feat in firearm engineering that simply must be felt to be believed, the Walther Q4 Steel Frame OR will surpass all expectations with its unrivaled accuracy and performance. Its steel frame – precision machined from solid steel billet – improves ergonomics with a wrap-around grip panel, beavertail, full length Picatinny rail and recessed slide release. The weight distribution of the Walther Steel Frame drastically reduces recoil to improve shooter performance, ultimately contributing to overall efficiency. Featuring Walther's legendary barrel, LPA serrated adjustable duty sights as well as front and rear slide serrations, plus the option for optics when the situation demands it. Get yours today and shoot with the best.