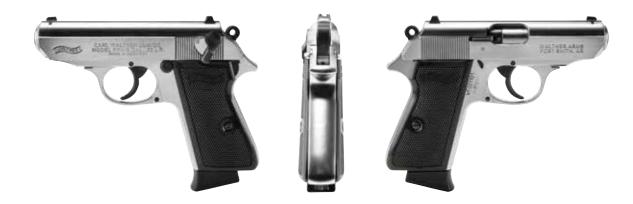

## **PPK/S**.22

Walther's industry-leading innovation takes the spotlight with their PPK model handguns. A 1-to-1 scale of the Walther PPK/S in .380, this PPK/S .22 LR affords you the look, style, and feel of the original in a rimfire caliber. Equipped with a single-action/double-action trigger, black checkered grips and functional safety/decocker, the PPK/S .22 is the perfect recreational firearm for any situation. This rimfire pistol comes with a threaded barrel direct from the factory, making it suppressor-ready out of the box. Walther's signature accuracy and reliability come standard whether you're shooting suppressed or unsuppressed. The remarkable elegance and performance distinguish the PPK/S .22 as the premiere rimfire pistol available today.