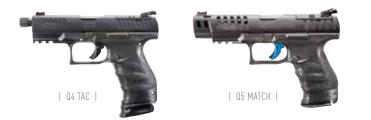

### Q4 TAC M2

The Q4 Tac provides unmatched compatibility with the most efficient defense tools available today, allowing for the latest advances in both suppressors and slide-mounted red dots. Pairing these features with unparalleled ergonomics and our superb Quick Defense Trigger make the Q4 Tac one of the most versatile pistols on the market. The Q4 Tac is uniquely designed to give you the flexibility you need to swap from iron sights to optics easily. Built for right and left-handed shooters, the Q4 Tac M2 features an ambidextrous slide stop and reversible button-style magazine release. Experience for yourself why the Q4 Tac is the ultimate handgun for shooters who seek nothing less than the best. Adaptable. Efficient. The perfect integration of both professional and tactical dynamics. The Q4 Tac is unparalleled proficiency in a platform designed to meet your individual needs.

## Q5 MATCH

The Q5 Match is a remarkable triumph made possible only by Walther's superior standards. A modern work of art in its own right, the slide is outfitted with features previously found only on custom handguns. It is ported and optic ready, with LPA sights as well as front and rear slide serrations. Walter's superior accuracy is quickly realized when shooting thanks to the 5" barrel with polygonal rifling and stepped chamber. The interchangeable backstraps allow you to tune your grip, giving you a perfect, straightback trigger pull. This adjustability also provides access to the magazine and slide releases without shifting your hand. Designed for right and left-handed shooters, the Q5 Match features an ambidextrous slide stop and reversible button-style magazine release. This platform allows you to maximize the accuracy, power, and speed necessary to dominate the competition completely.