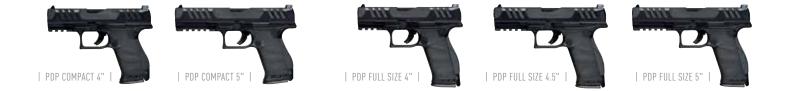

The Walther PDP is build for duty from the start:

The PDP Full size is available with 4", 4.5", or 5" barrel and the PDP Compact with 4" and 5" barrel length.