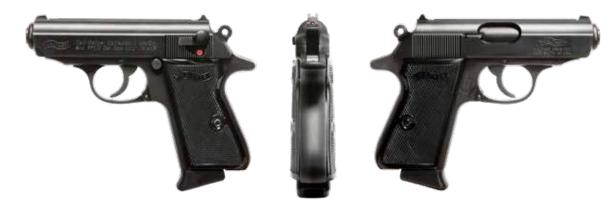

## PPK/S

An evolution of the classic PPK, the PPK/S maintains the timeless features, essence and the elegance of the original with an additional extended grip allowing for added capacity and improved ergonomics. To execute this revolutionary concept, the Police Pistol Kriminal took all the modern advancements available at the time and combined them into one performance leading pistol. It features a single-action/double-action trigger that decocks when rotating the safety down into the safe position, first intro-duced by Walther. Few guns have withstood the test of time like the brilliantly designed PPK. To this day, the PPK is still one of the most sought after concealed carry pistols on the market. This demand serves as a testament to Walther's long-enduring legacy of excellence and unparalleled performance. The timeless design and superior engineering make the PPK a true legend amongst firearms.