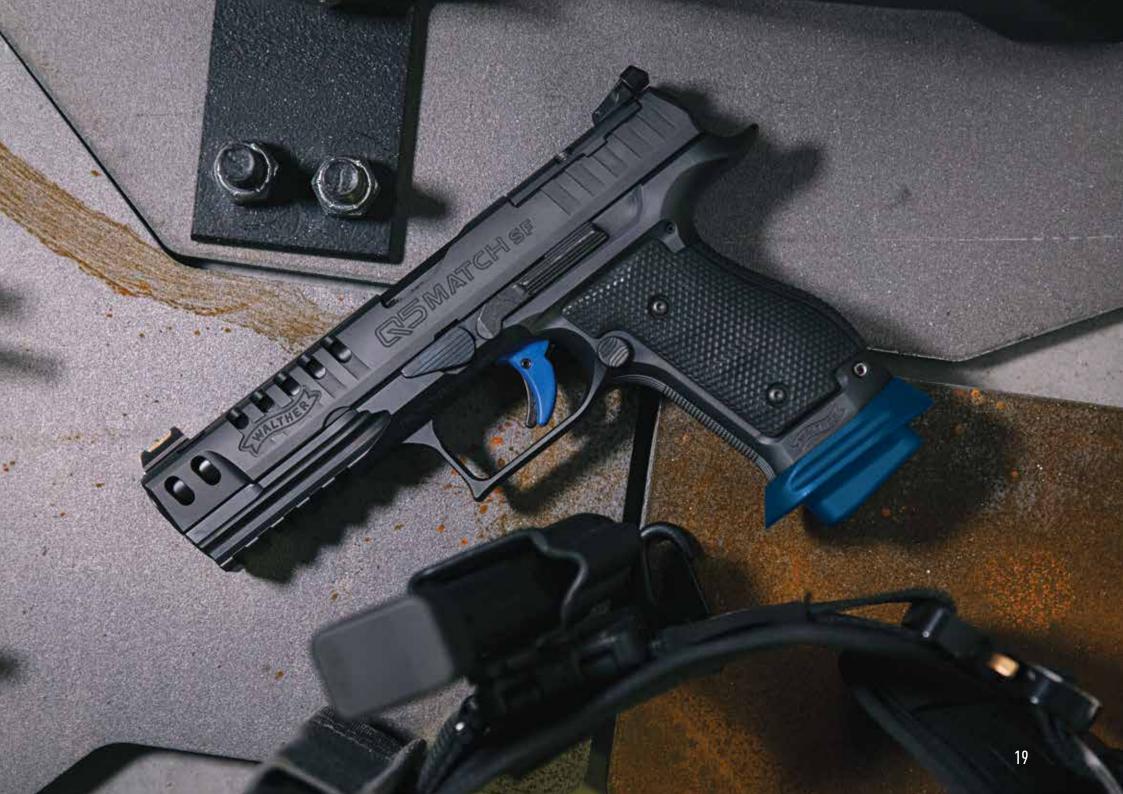

#### Q5 MATCH STEEL FRAME CHAMPION

Breaking boundaries and shattering expectations. The Q5 Match Steel Frame Champion is superior performance taken to the next level through heightened functionality and a relentless determination to deliver precisely what the experienced shooter demands. The Q5 Match Steel Frame Champion comes standard with flared magwell, extended basepads, and adjustable sear engagement. The real competitive edge begins here. Despite common misconceptions, you can buy performance.

#### Q5 MATCH STEEL FRAME EXPERT

To exceed your expectations. To follow your ambitions. To go beyond borders. Forget what you thought you knew about competition handguns. Supremacy of functional design and exceptional performance delivering a superior championship caliber product specifically aimed at the experienced shooter! The Q5 Match Steel Frame Expert draws its extra edge from its enhanced trigger. It's literally the best trigger on a striker fired gun ever made. 20 Newton pull out of the box, with adjustable take-up and trigger stop. A perfect trigger pull counts when the timer is ticking and your heart beats fastest. A competition trigger in pure culture.

#### **Q5 MATCH STEEL FRAME Black Ribbon**

The Ulm based company continues the success story of the Q5 Match Steel Frame and stakes new claims towards highest sportiness with its "Black Ribbon" pistol. The youngest member of the pistol family is wrapped in a touch of black. It was born with the approval for the IPSC Standard Division. Besides, after removing the anodized low-profile magazine funnel, this 9 mm pistol can also be is a winner in the production class.

The "Black Ribbon" offers the shooter a wide range of flexibility as soon as the case is opened: three 18-round magazines, fiber optic front sight plus shaded, click-adjustable rear sight and it is optics ready. Three mounting plates are included to allow the installation of a variety of popular red dot sights.