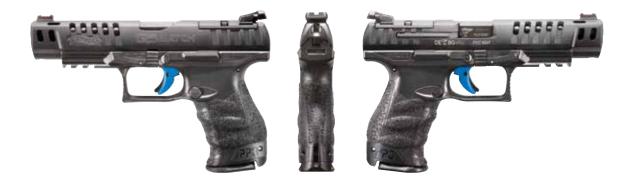

## Q5 MATCH

The Q5 Match is a remarkable triumph made possible only by Walther's superior standards. A modern work of art in its own right, the slide is outfitted with features previously found only on custom handguns. It is ported and optic ready, with LPA sights as well as front and rear slide serrations. Walter's superior accuracy is quickly realized when shooting thanks to the 5" barrel with polygonal rifling and stepped chamber. The interchangeable backstraps allow you to tune your grip, giving you a perfect, straightback trigger pull. This adjustability also provides access to the magazine and slide releases without shifting your hand. Designed for right and left-handed shooters, the Q5 Match features an ambidextrous slide stop and reversible button-style magazine release. This platform allows you to maximize the accuracy, power, and speed necessary to dominate the competition completely.