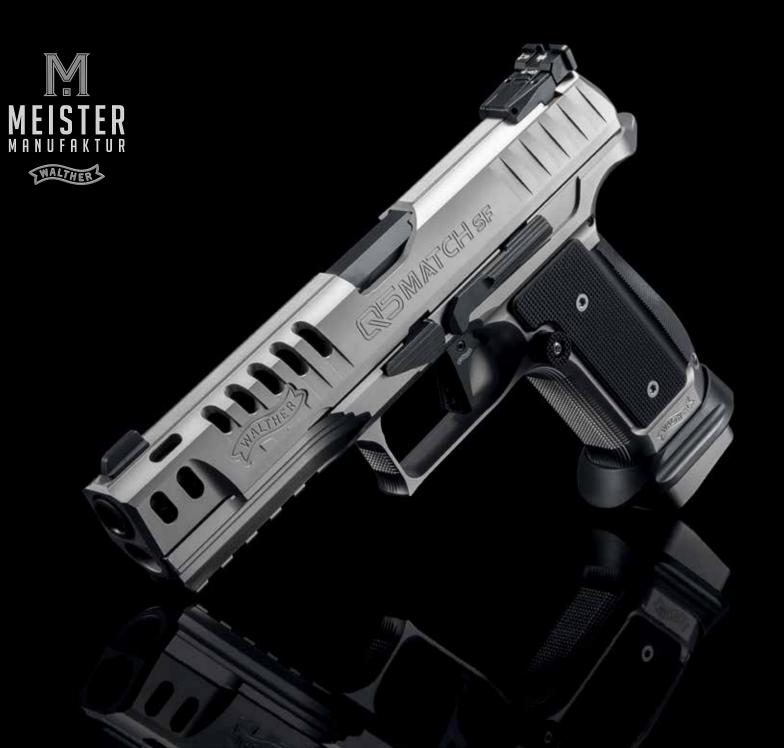

### Q5 MATCH SF Special Editions

The Q5 Match SF Editions: aesthetically already staking their claim as a legend. These valuables are unmistakable eye-catchers that set standards second to none. This is reflected inside and in the technical properties without any compromises:

Superior trigger characteristics and ultimately better hitting as a consequence of Walther's Dynamic Performance Trigger. This competition trigger with its distinctive aluminum finger rest is made for dynamic shooting: short take-up, little over-travel and fast reset. At the point or release, the trigger with its flat trigger blade breaks like glass at 2.5 kilograms.