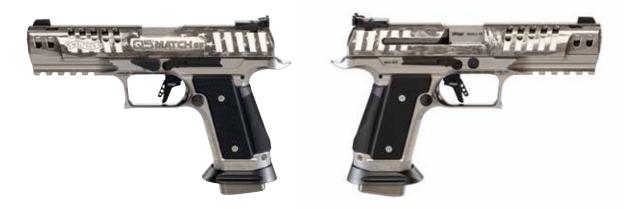

### Q5 MATCH SF Special Editions

The Q5 Match SF Editions: aesthetically already staking their claim as a legend. These valuables are unmistakable eye-catchers that set standards second to none. This is reflected inside and in the technical properties without any compromises:

Superior trigger characteristics and ultimately better hitting as a consequence of Walther's Dynamic Performance Trigger. This competition trigger with its distinctive aluminum finger rest is made for dynamic shooting: short take-up, little over-travel and fast reset. At the point or release, the trigger with its flat trigger blade breaks like glass at 2.5 kilograms.