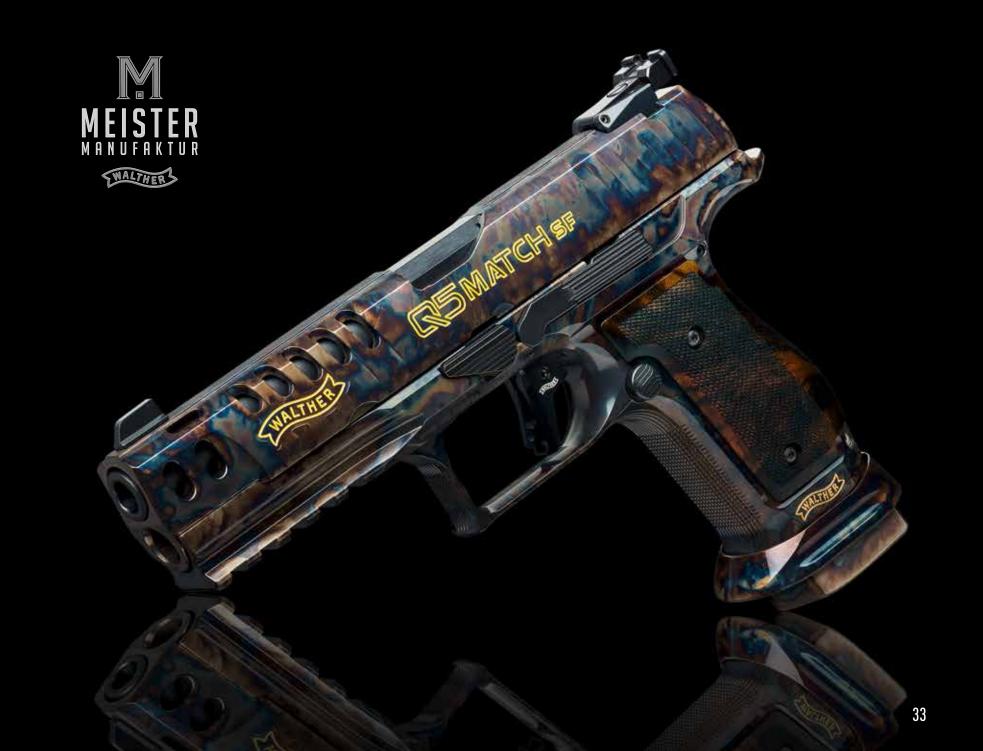

#### **Q5 MATCH SF Vintage**

The Vintage special edition of the Q5 Match SF combines both proven functionality and distinctive aesthetics. The beautifully marbled and cloudlike shimmering color effects that result from the case hardening process are incredibly exceptional on every single WALTHER Vintage handgun. One-piece wooden grip, Dynamic Performance Trigger, case hardened magwell, packed in a luxury case are given high-end standards for this model.