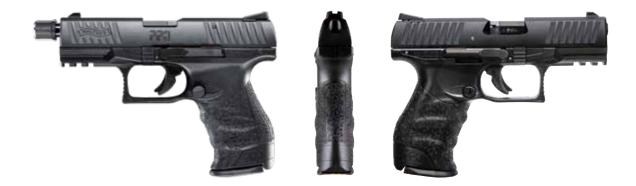

# PPQ 22

Extraordinarily comfortable and genuinely elegant, advancing both efficiency and ergonomics for self-defense handguns in ways never thought possible before. PPQ 22 is the ultimate definition of effectiveness. Walther delivers one of the most satisfying shooting experiences yet with the incredibly proficient PPQ 22 M2. This handgun features all the outstanding benefits of the PPQ series in a convenient rimfire caliber. The platform uniquely allows PPQ owners to utilize standard PPQ 9mm holsters for practice at the range, at a fraction of the ammo cost. The PPQ 22 provides the same ergonomics, controls, and feel of the trigger. This rimfire exhibits all the high-quality performance that the PPQ series is known to have. Premium features such as adjustable elevation sights and a threaded barrel make this pistol an indisputable leader in its class. This pistol is Walther ingenuity in action.