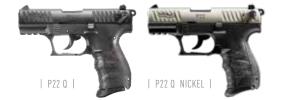

## P 2 2 Q

Originality at its finest. This firearm is a testament to a history of unprecedented achievement in both ingenuity and effectiveness. Able to surpass the expectations of modern shooters and define the competitive advantage only Walther can provide. The Walther P22 was the first polymer-framed, semi-auto tactical rimfire handgun ever made. Premium features such as windage adjustable rear sight, captured recoil spring, single-action/double-action trigger, and threaded barrel help to solidify this pistol as a leader in its class. The extremely reliable P22 is ready for anything from varmint control to recreational shooting. This pistol is the premiere handgun for those seeking superior quality and performance from a tactical rimfire.