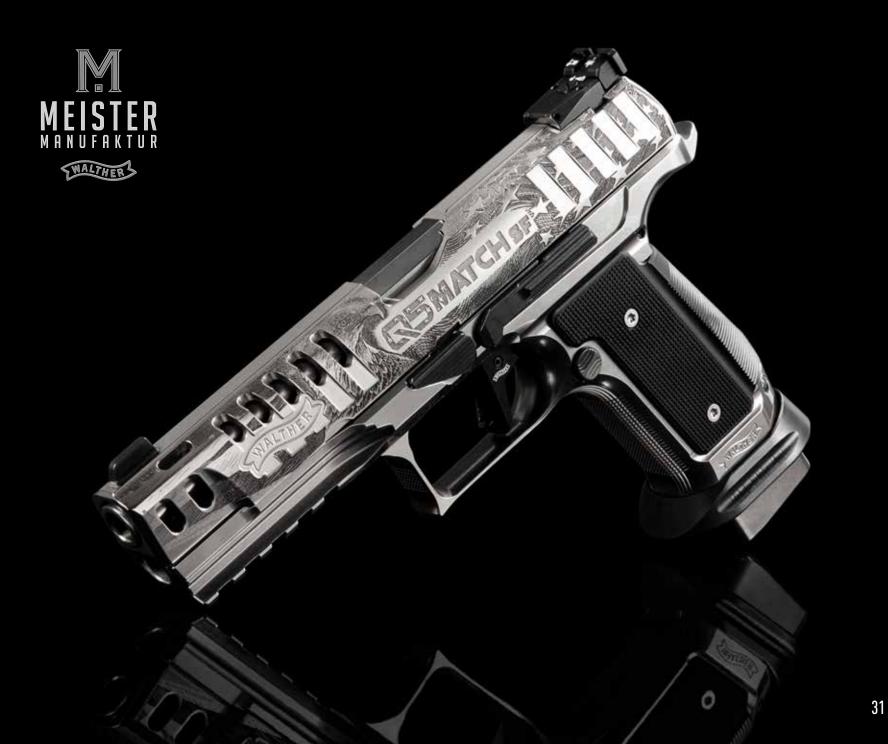

### Q5 MATCH SF Special Editions

The Q5 Match SF Editions: aesthetically already staking their claim as a legend. These valuables are unmistakable eye-catchers that set standards second to none. This is reflected inside and in the technical properties without any compromises:

Superior trigger characteristics and ultimately better hitting as a consequence of Walther's Dynamic Performance Trigger. This competition trigger with its distinctive aluminum finger rest is made for dynamic shooting: short take-up, little over-travel and fast reset. At the point or release, the trigger with its flat trigger blade breaks like glass at 2.5 kilograms.