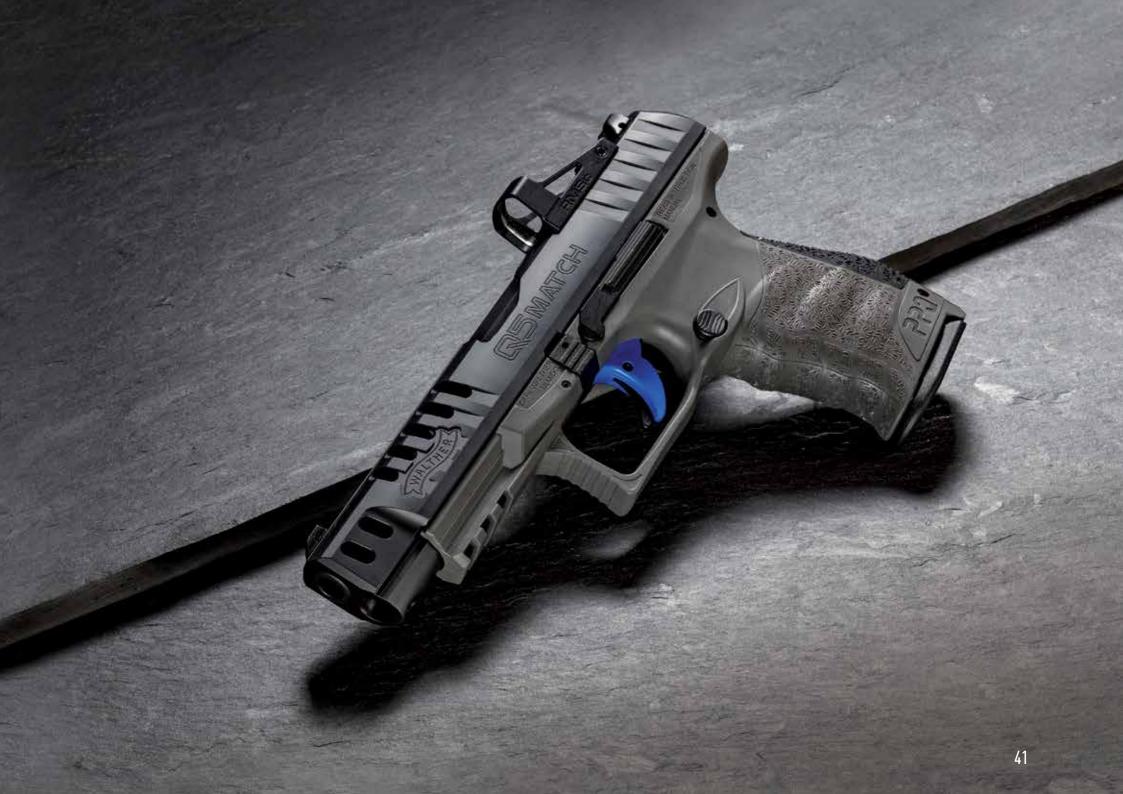

### Q5 MATCH STEEL FRAME

The Q5 Match Steel Frame is a testament to the level of excellence found solely at Walther. Its steel frame – precision machined from solid steel billet – improves ergonomics with a wrap-around grip panel, extended beavertail, full-length Picatinny rail and recessed slide release. The weight distribution of the Walther Steel Frame drastically reduces recoil to improve shooter performance, ultimately contributing to overall efficiency. A modern work of art in its own right. The slide is outfitted with features previously found only on custom handguns. It is ported and optic ready, with LPA sights as well as front and rear slide serrations. Walther's superior accuracy is quickly realized when shooting thanks to the 5" barrel with polygonal rifling and stepped chamber.

The "Black Ribbon" offers the shooter a wide range of flexibility as soon as the case is opened: three 18-round magazines, fiber optic front sight plus shaded, click-adjustable rear sight and it is optics ready. Three mounting plates are included to allow the installation of a variety of popular red dot sights.