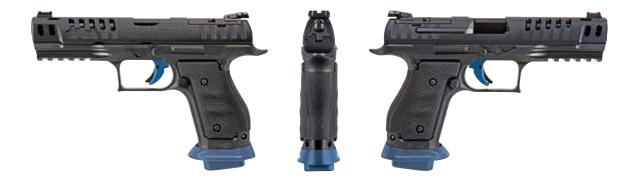

### Q5 MATCH STEEL FRAME

The Q5 Match Steel Frame is a testament to the level of excellence found solely at Walther. Its steel frame – precision machined from solid steel billet – improves ergonomics with a wrap-around grip panel, extended beavertail, full-length Picatinny rail and recessed slide release. The weight distribution of the Walther Steel Frame drastically reduces recoil to improve shooter performance, ultimately contributing to overall efficiency. A modern work of art in its own right. The slide is outfitted with features previously found only on custom handguns. It is ported and optic ready, with LPA sights as well as front and rear slide serrations. Walther's superior accuracy is quickly realized when shooting thanks to the 5" barrel with polygonal rifling and stepped chamber.

#### Q5 MATCH STEEL FRAME CHAMPION

Breaking boundaries and shattering expectations. The Q5 Match Steel Frame Champion is superior performance taken to the next level through heightened functionality and a relentless determination to deliver precisely what the experienced shooter demands. The Q5 Match Steel Frame Champion comes standard with flared magwell, extended basepads, and adjustable sear engagement. The real competitive edge begins here. Despite common misconceptions, you can buy performance.

#### Q5 MATCH STEEL FRAME EXPERT

To exceed your expectations. To follow your ambitions. To go beyond borders. Forget what you thought you knew about competition handguns. Supremacy of functional design and exceptional performance delivering a superior championship caliber product specifically aimed at the experienced shooter! The Q5 Match Steel Frame Expert draws its extra edge from its enhanced trigger. It's literally the best trigger on a striker fired gun ever made. 20 Newton pull out of the box, with adjustable take-up and trigger stop. A perfect trigger pull counts when the timer is ticking and your heart beats fastest. A competition trigger in pure culture.